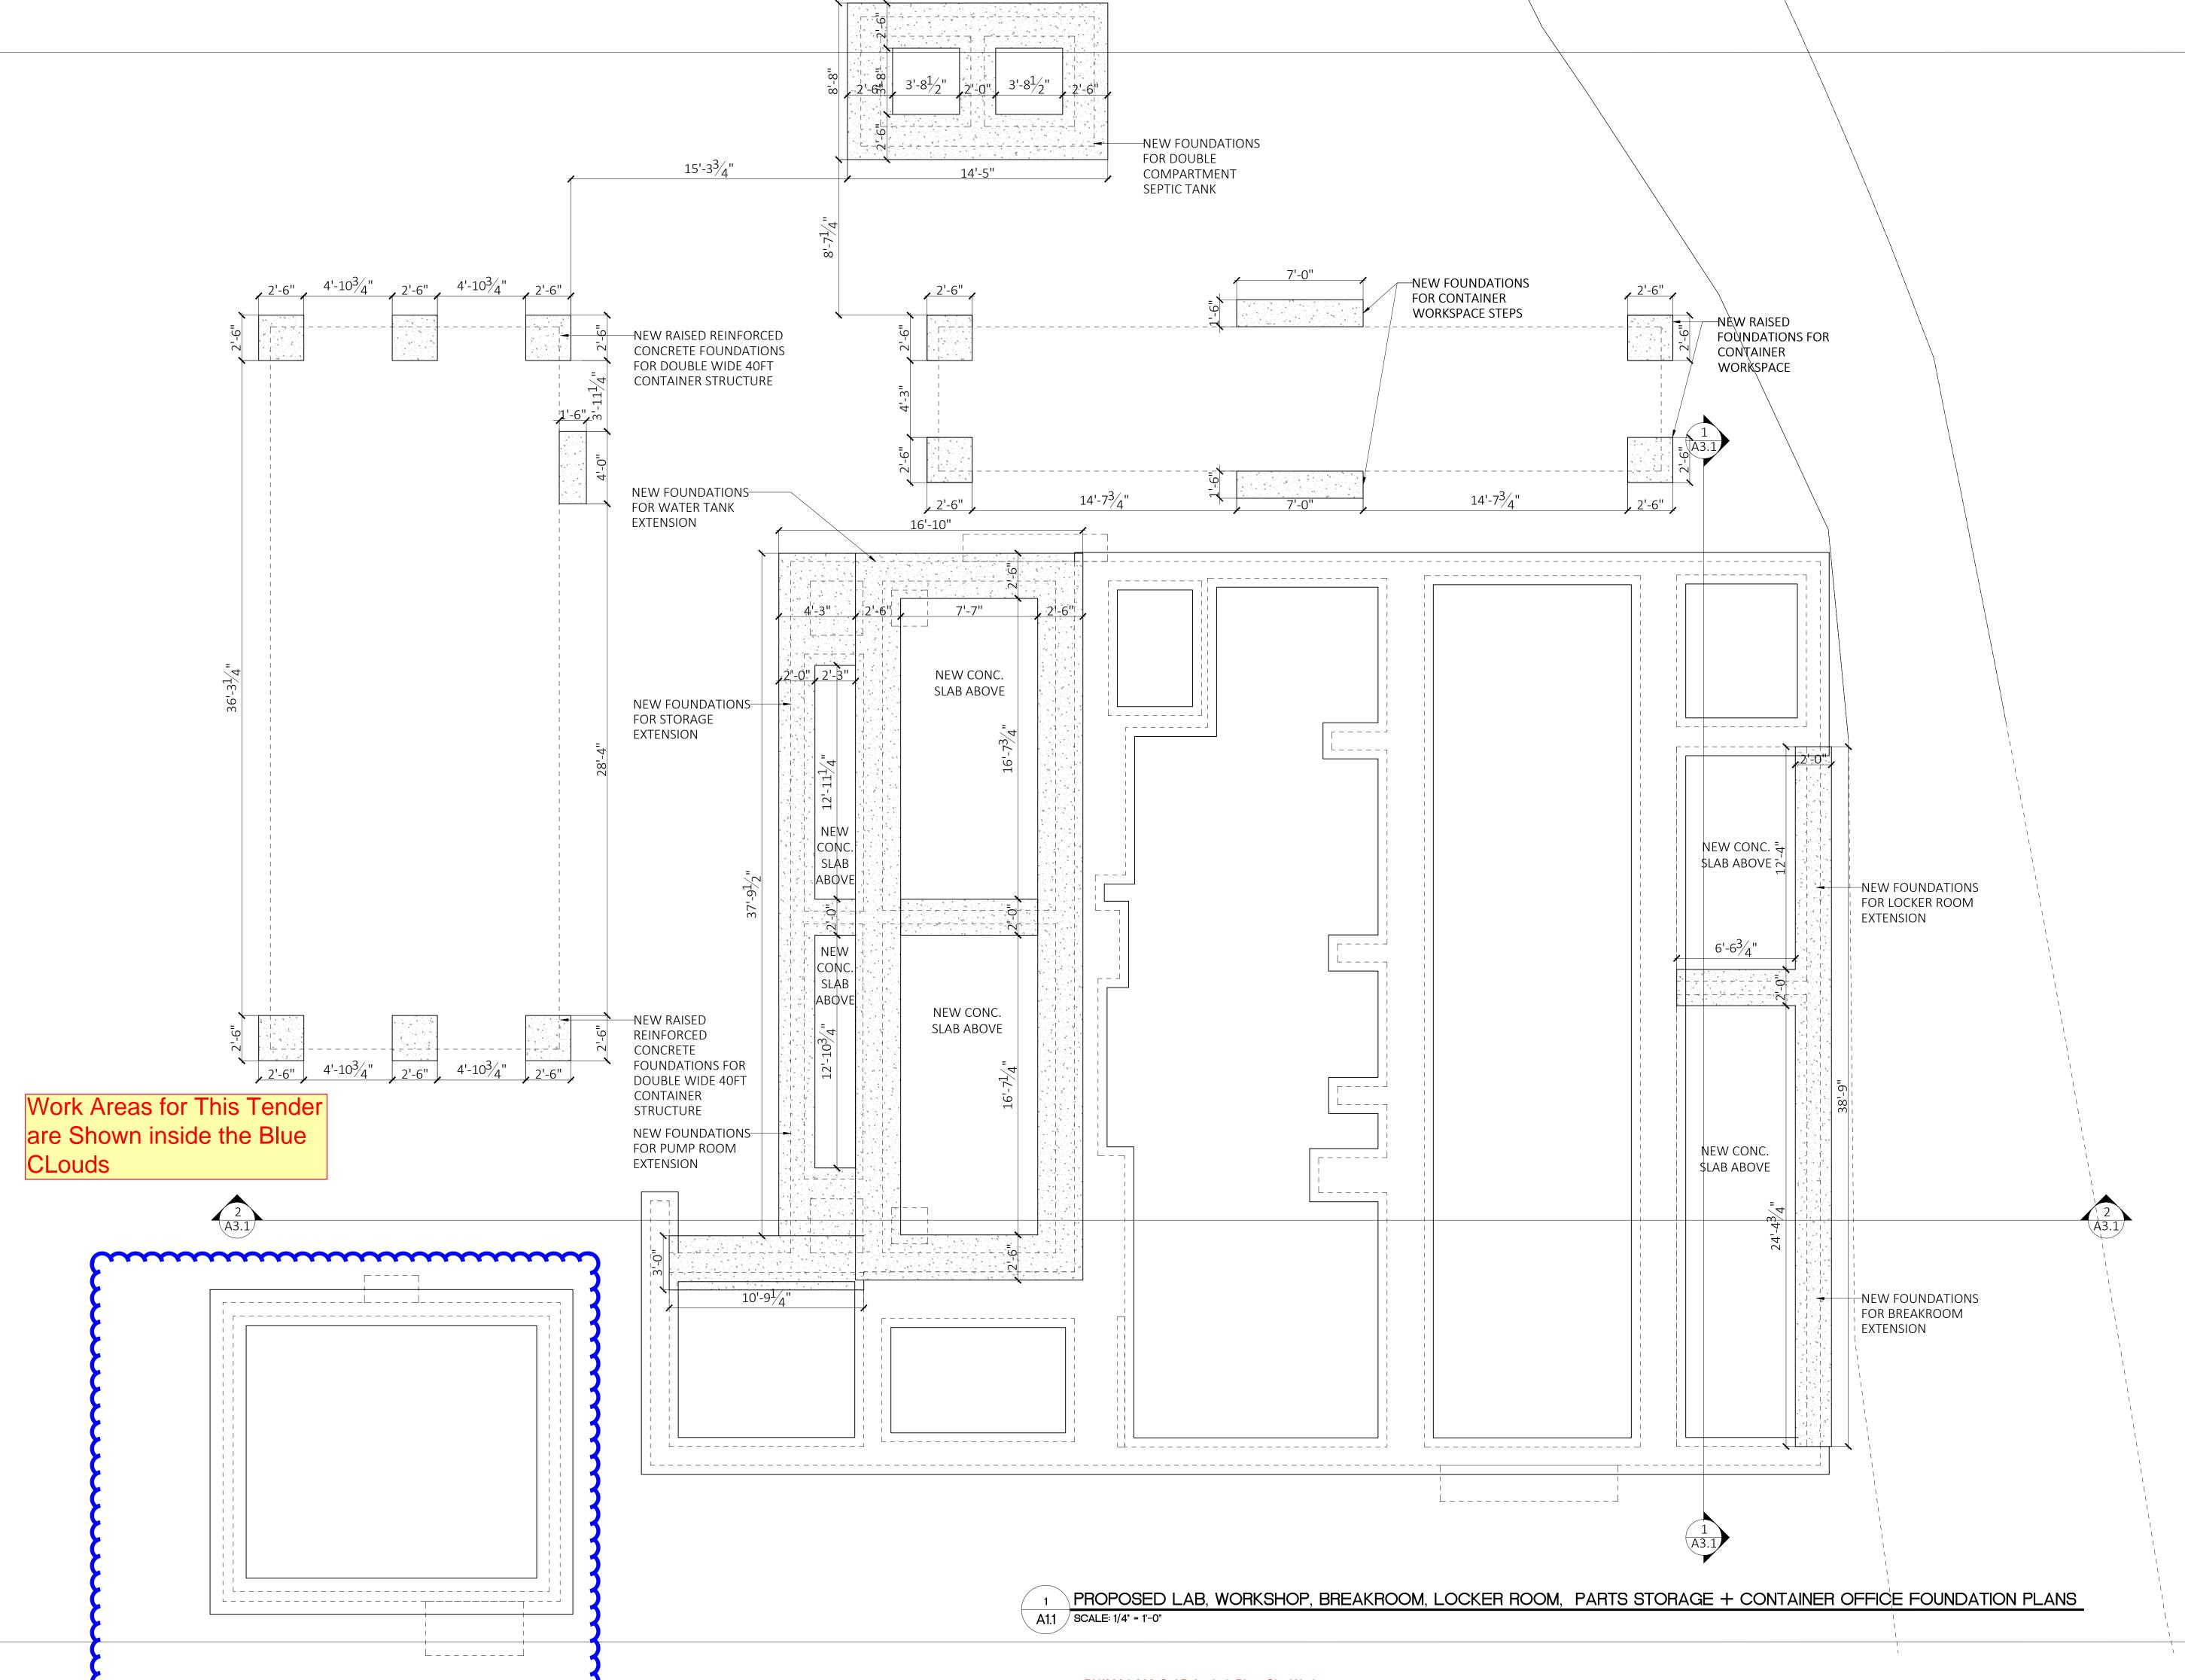

#### PROPOSED ASPHALT PLANT, AGGREGATE SCREENING PLANT, NEW WORKSHOP, LAB AND SITE SERVICES

PUBLIC WORKS QUARRY & DEPOT QUARRY ROAD HAMILTON PARISH BERMUDA

Sheet Title:

PROPOSED LAB, WORKSHOP, BREAKROOM, LOCKER ROOM, PARTS STORAGE & CONTAINER OFFICE FOUNDATION PLANS