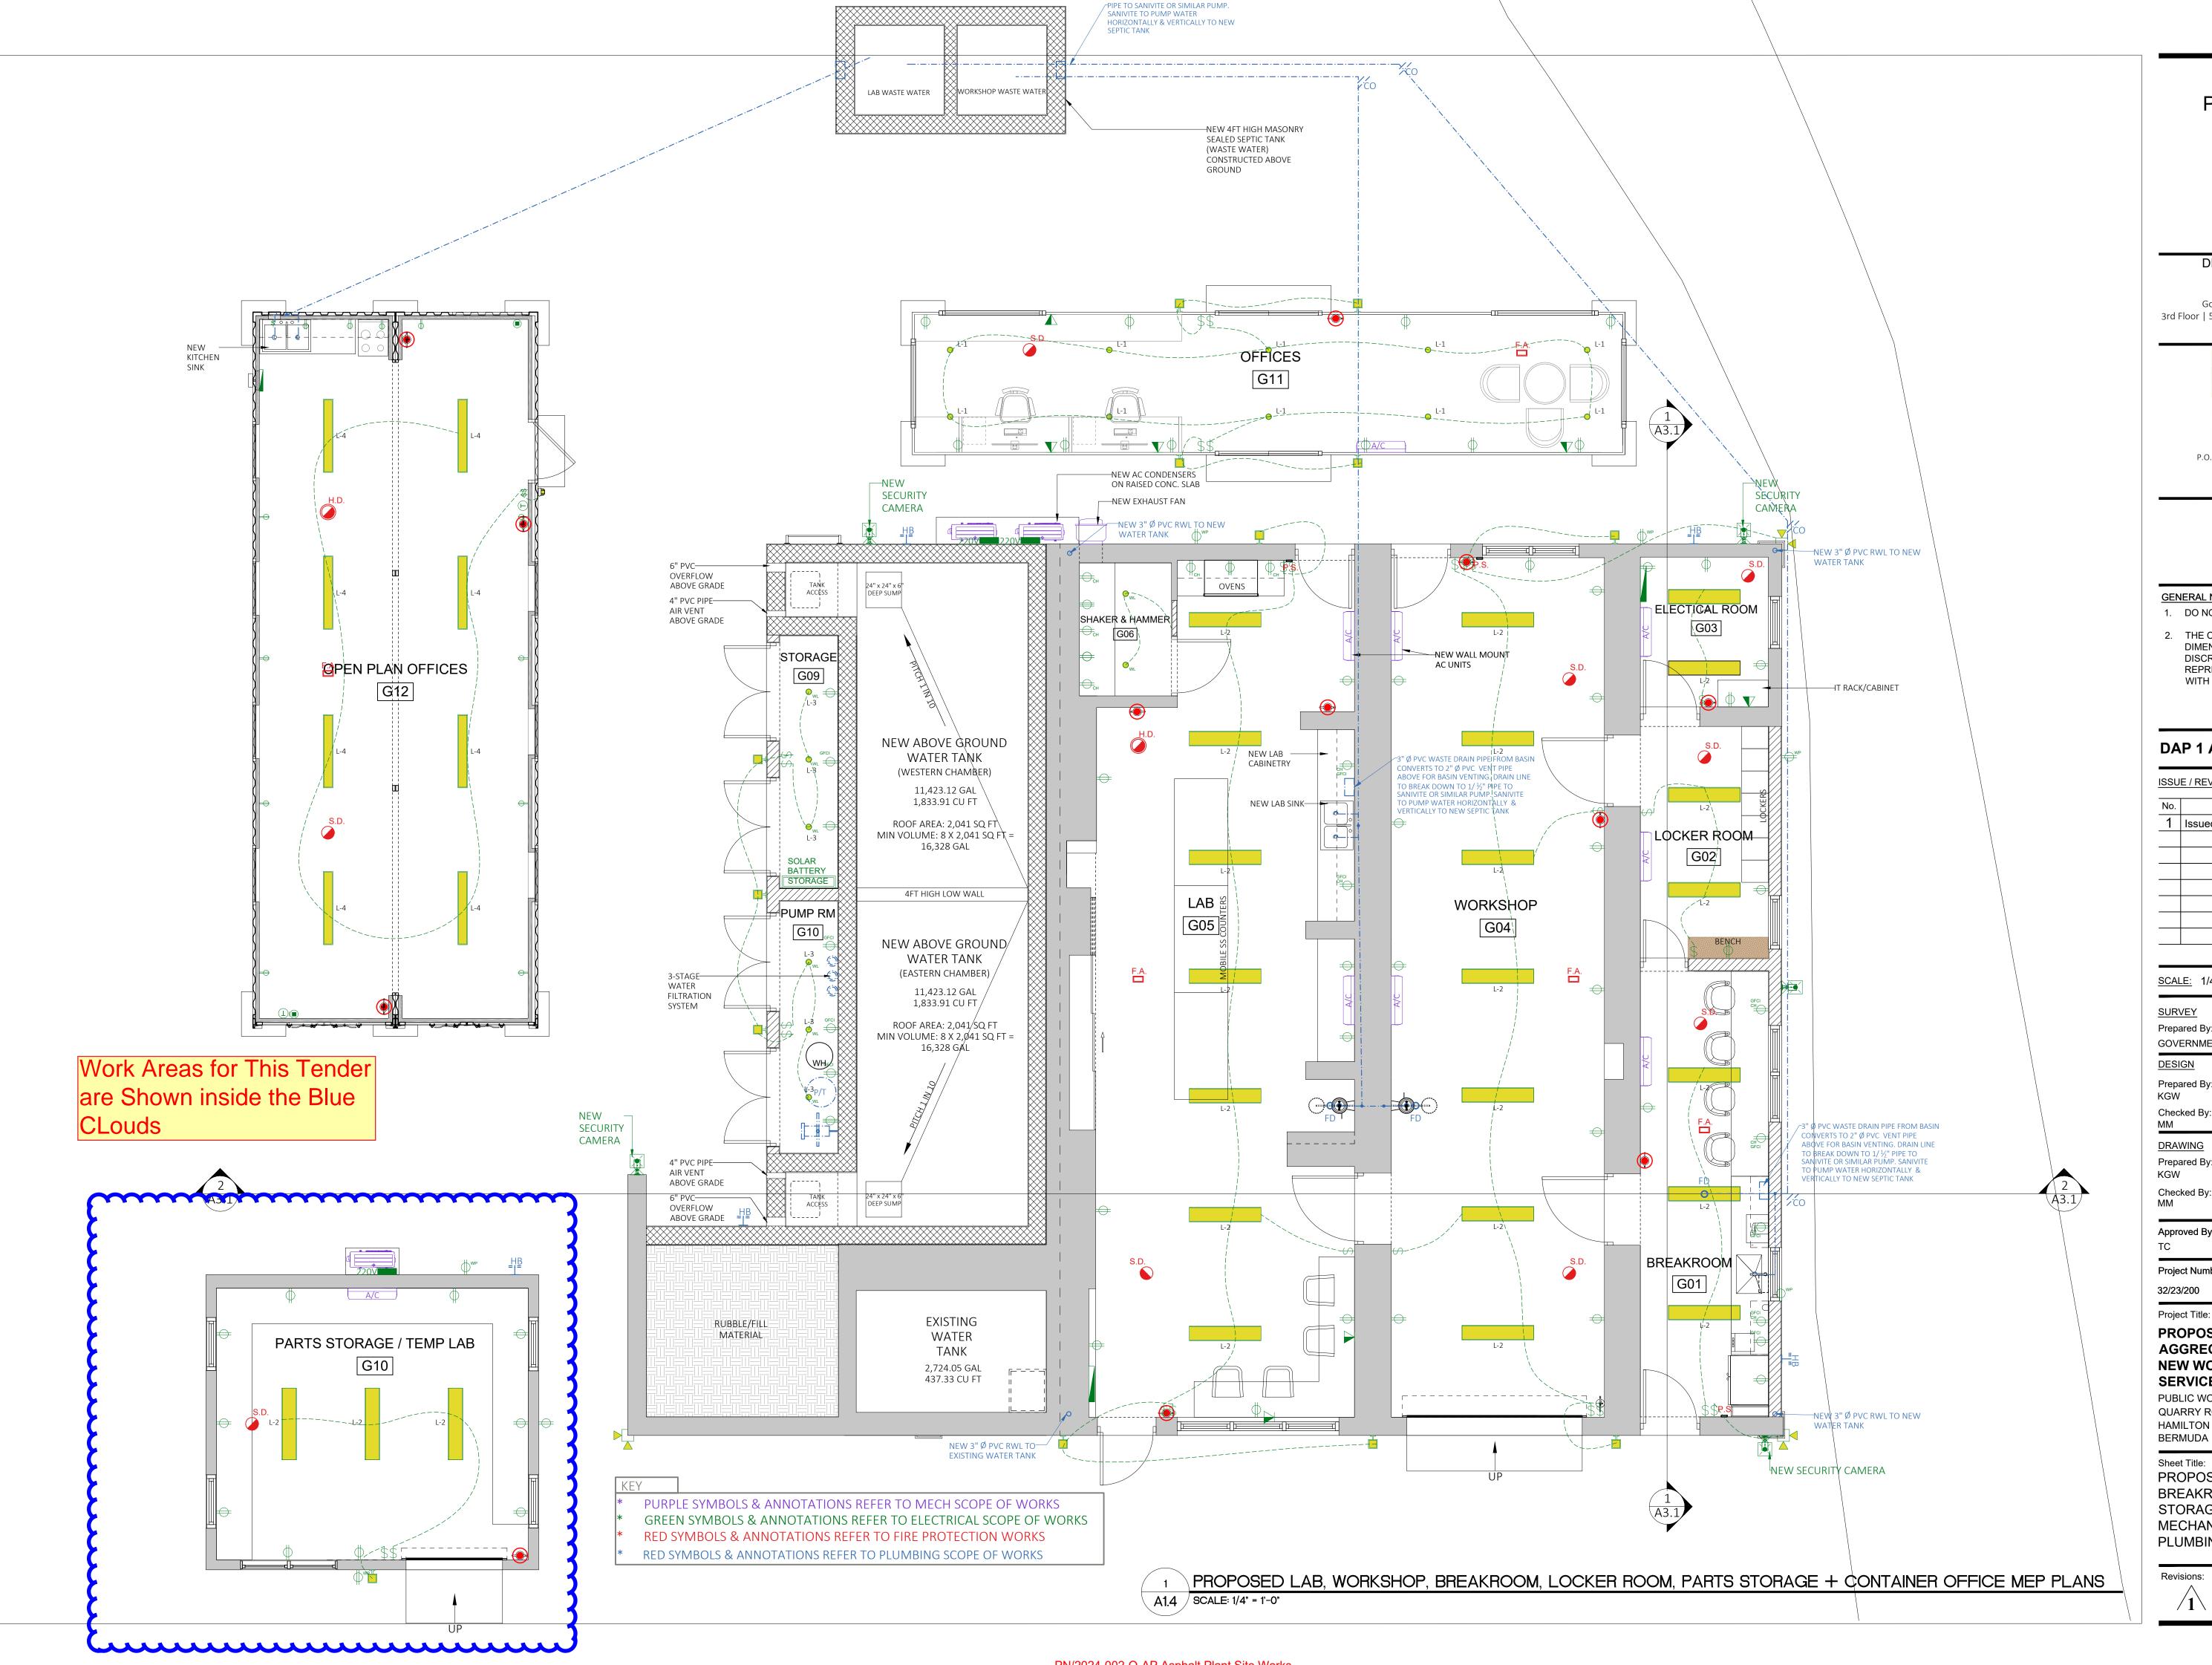

#### Sheet Title:

PROPOSED LAB, WORKSHOP, BREAKROOM, LOCKER ROOM, PARTS STORAGE & CONTAINER OFFICE MECHANICAL, ELECTRICAL, **PLUMBING** 

Sheet Number: MEP1.1

15/05/2024