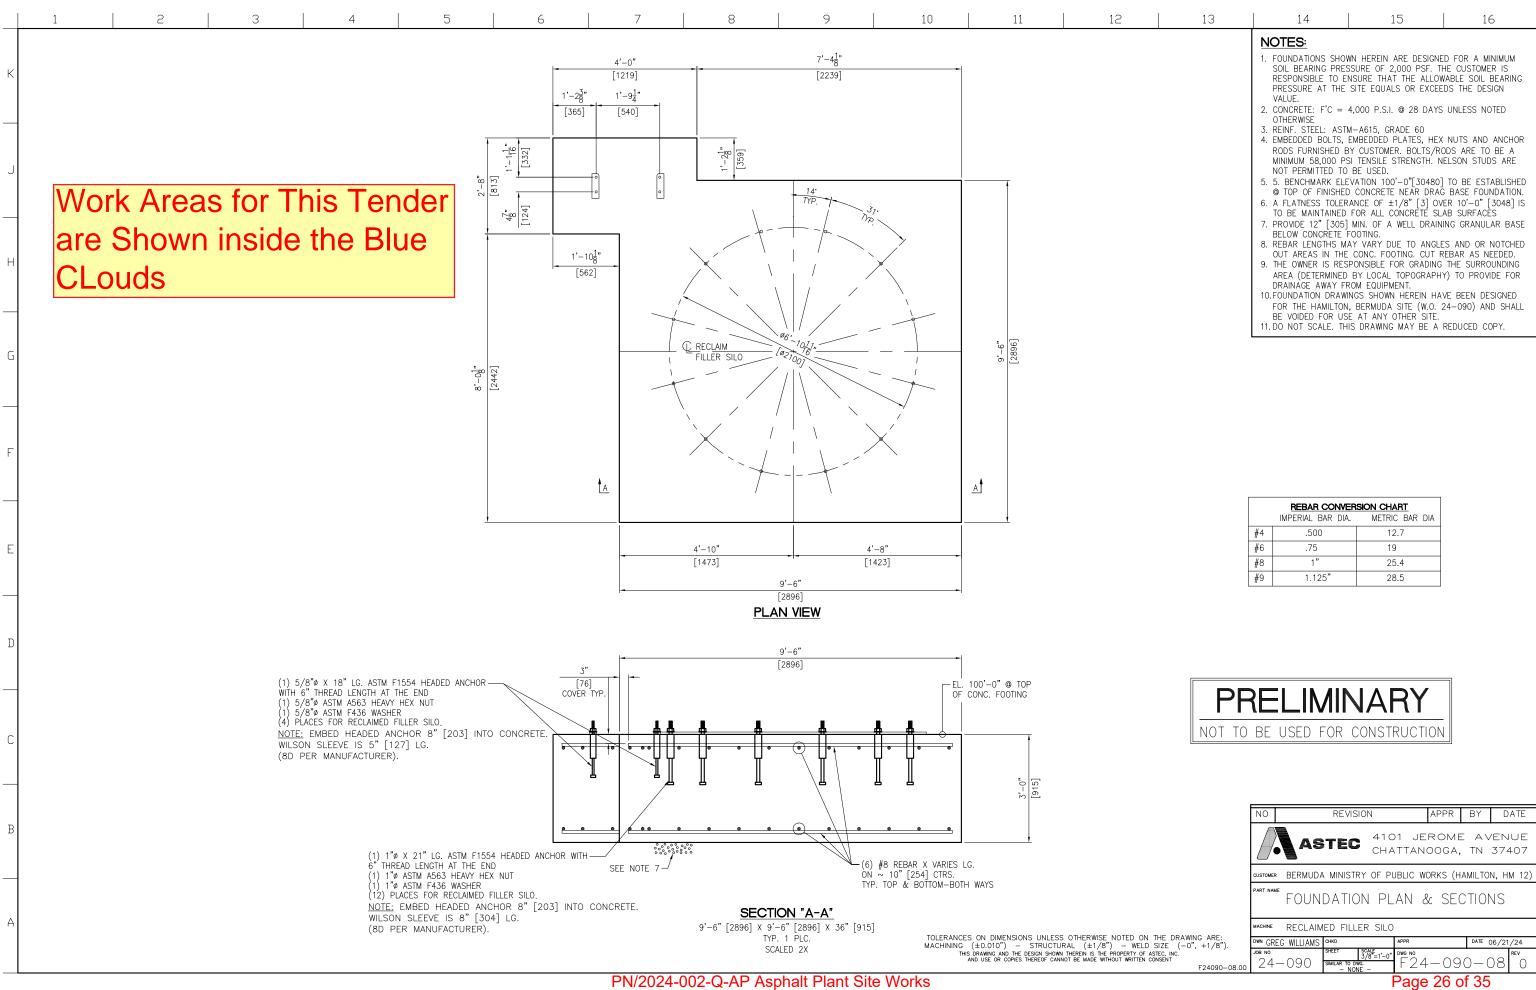

#### PROPOSED ASPHALT PLANT, AGGREGATE SCREENING PLANT, NEW WORKSHOP, LAB AND SITE SERVICES

PUBLIC WORKS QUARRY & DEPOT QUARRY ROAD HAMILTON PARISH BERMUDA

Sheet Title:

PROPOSED LAB, WORKSHOP, BREAKROOM, LOCKER ROOM, PARTS STORAGE & CONTAINER OFFICE FOUNDATION PLANS