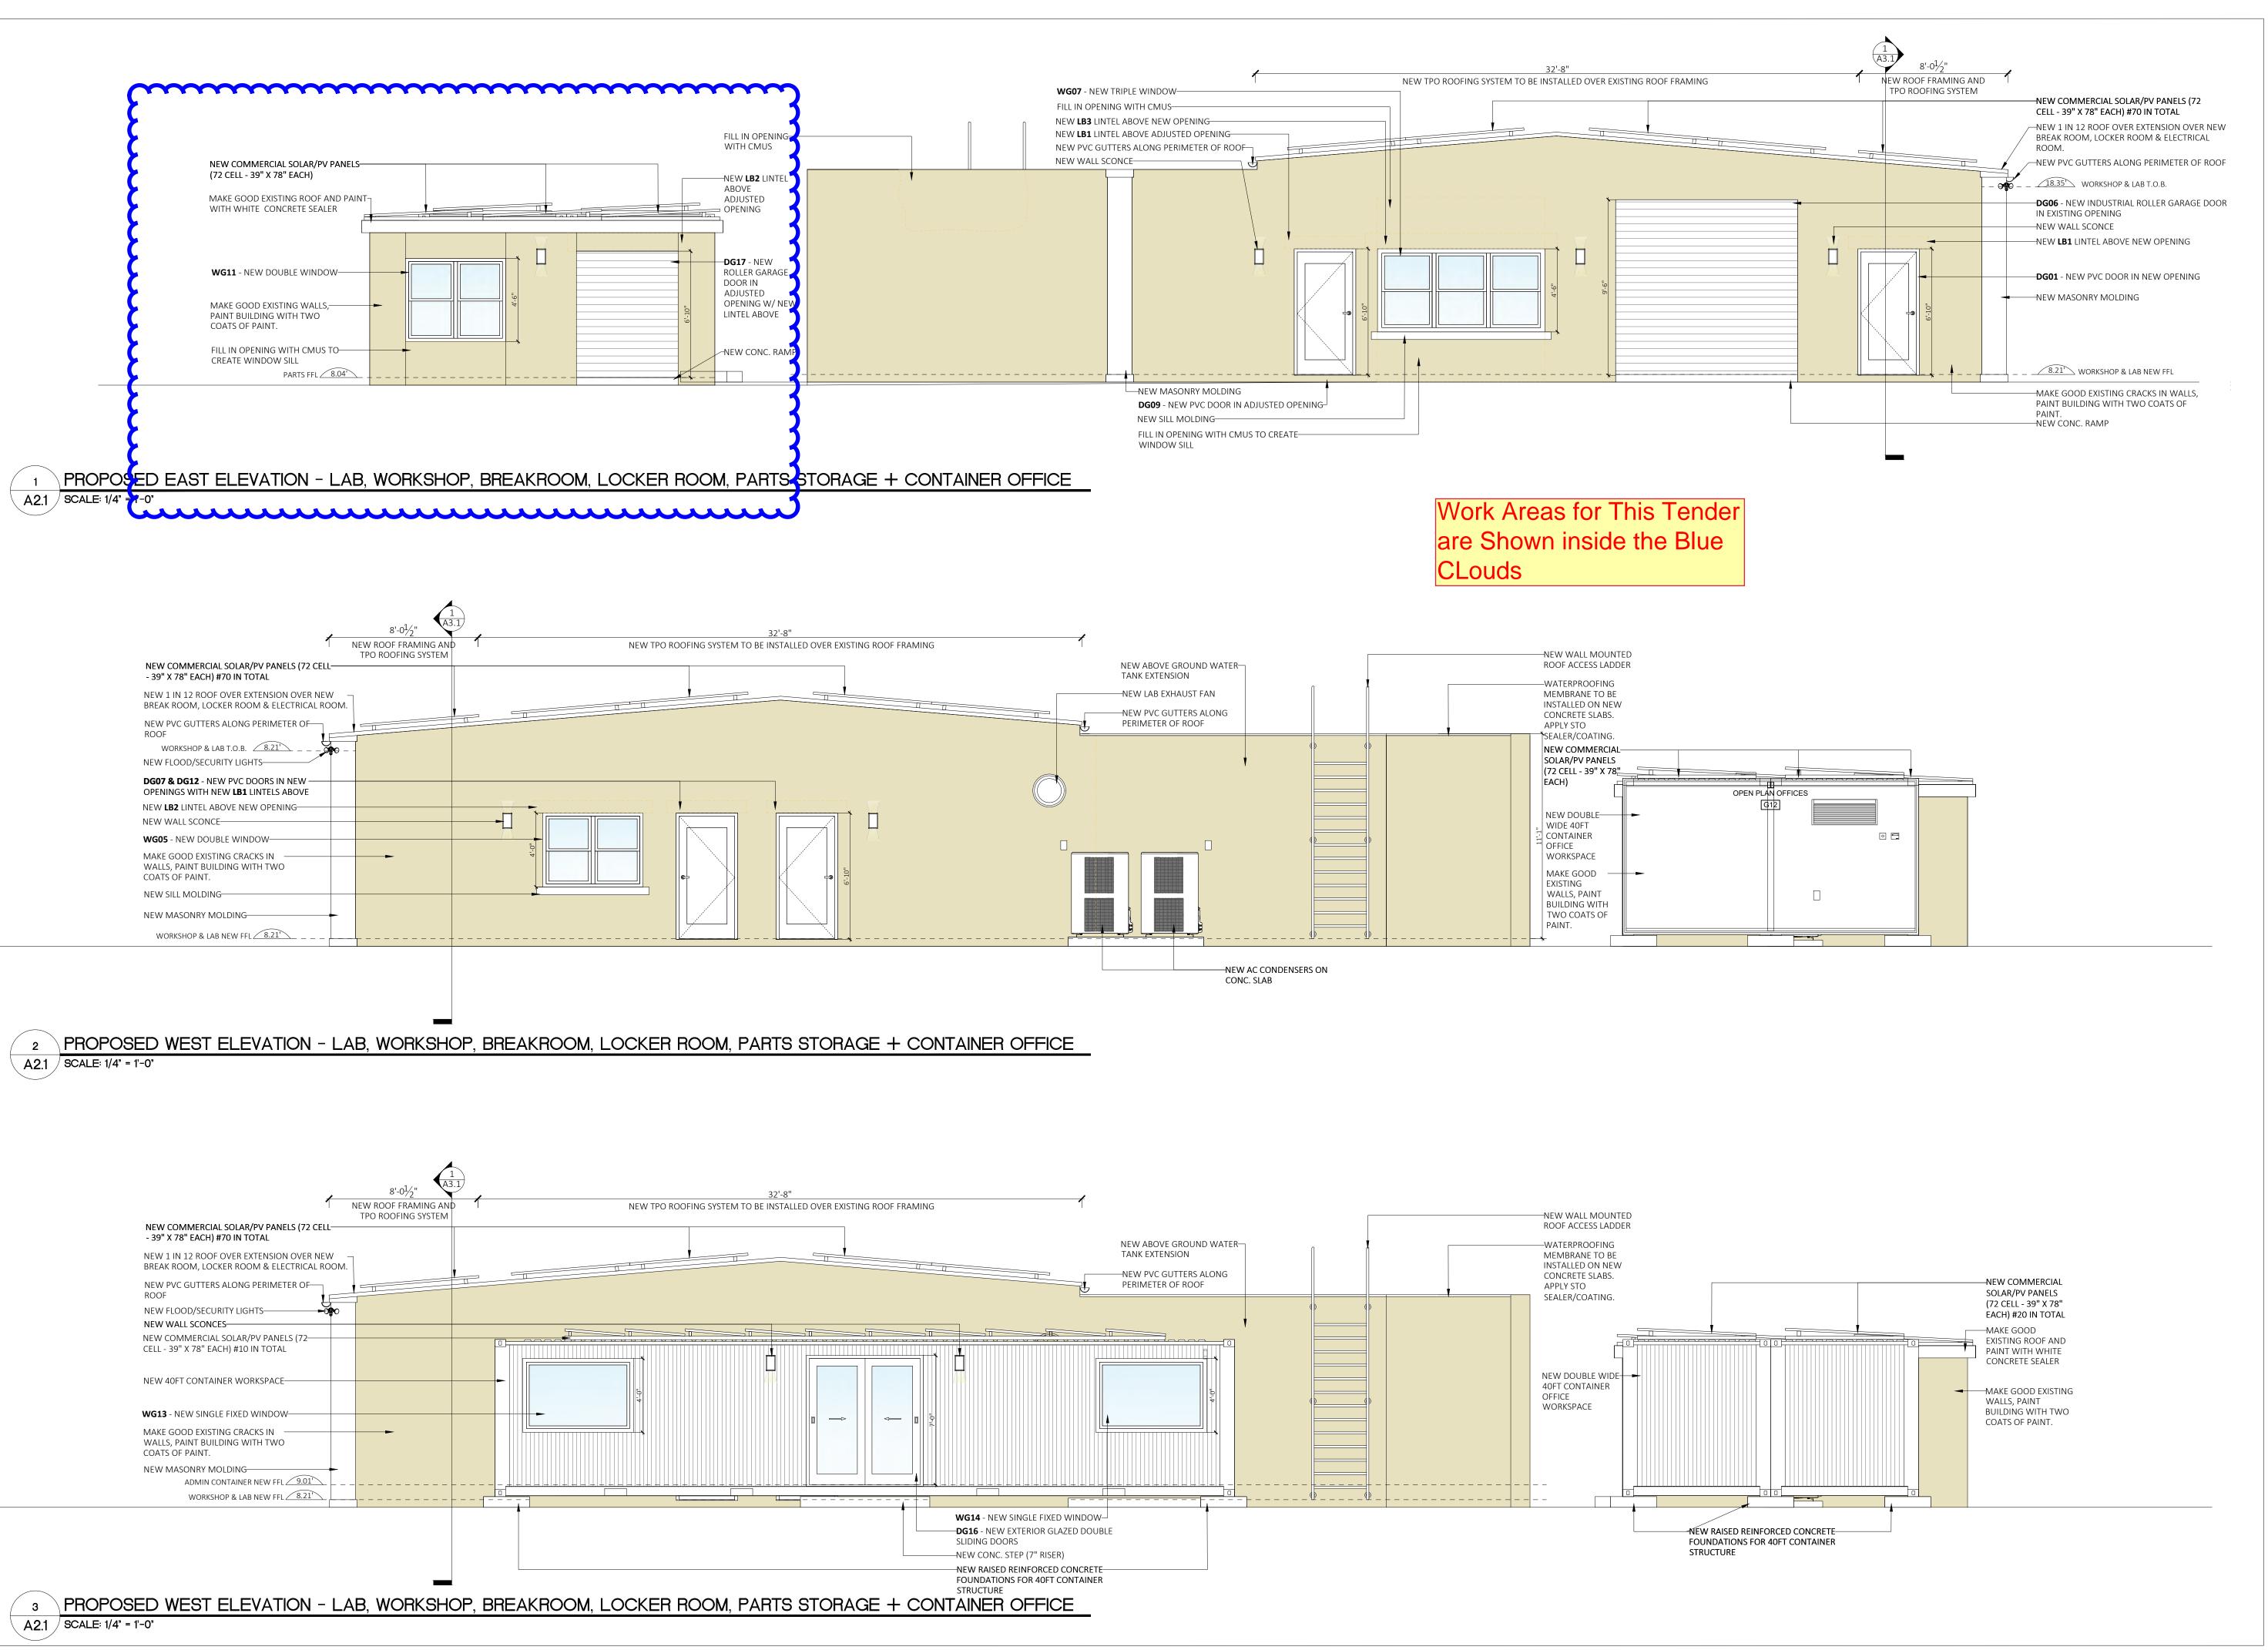

PROPOSED ASPHALT PLANT, AGGREGATE SCREENING PLANT, NEW WORKSHOP, LAB AND SITE SERVICES

PUBLIC WORKS QUARRY & DEPOT QUARRY ROAD HAMILTON PARISH BERMUDA

Sheet Title:

PROPOSED LAB, WORKSHOP, BREAKROOM, LOCKER ROOM, PARTS STORAGE & CONTAINER OFFICE -EAST & WEST ELEVATIONS