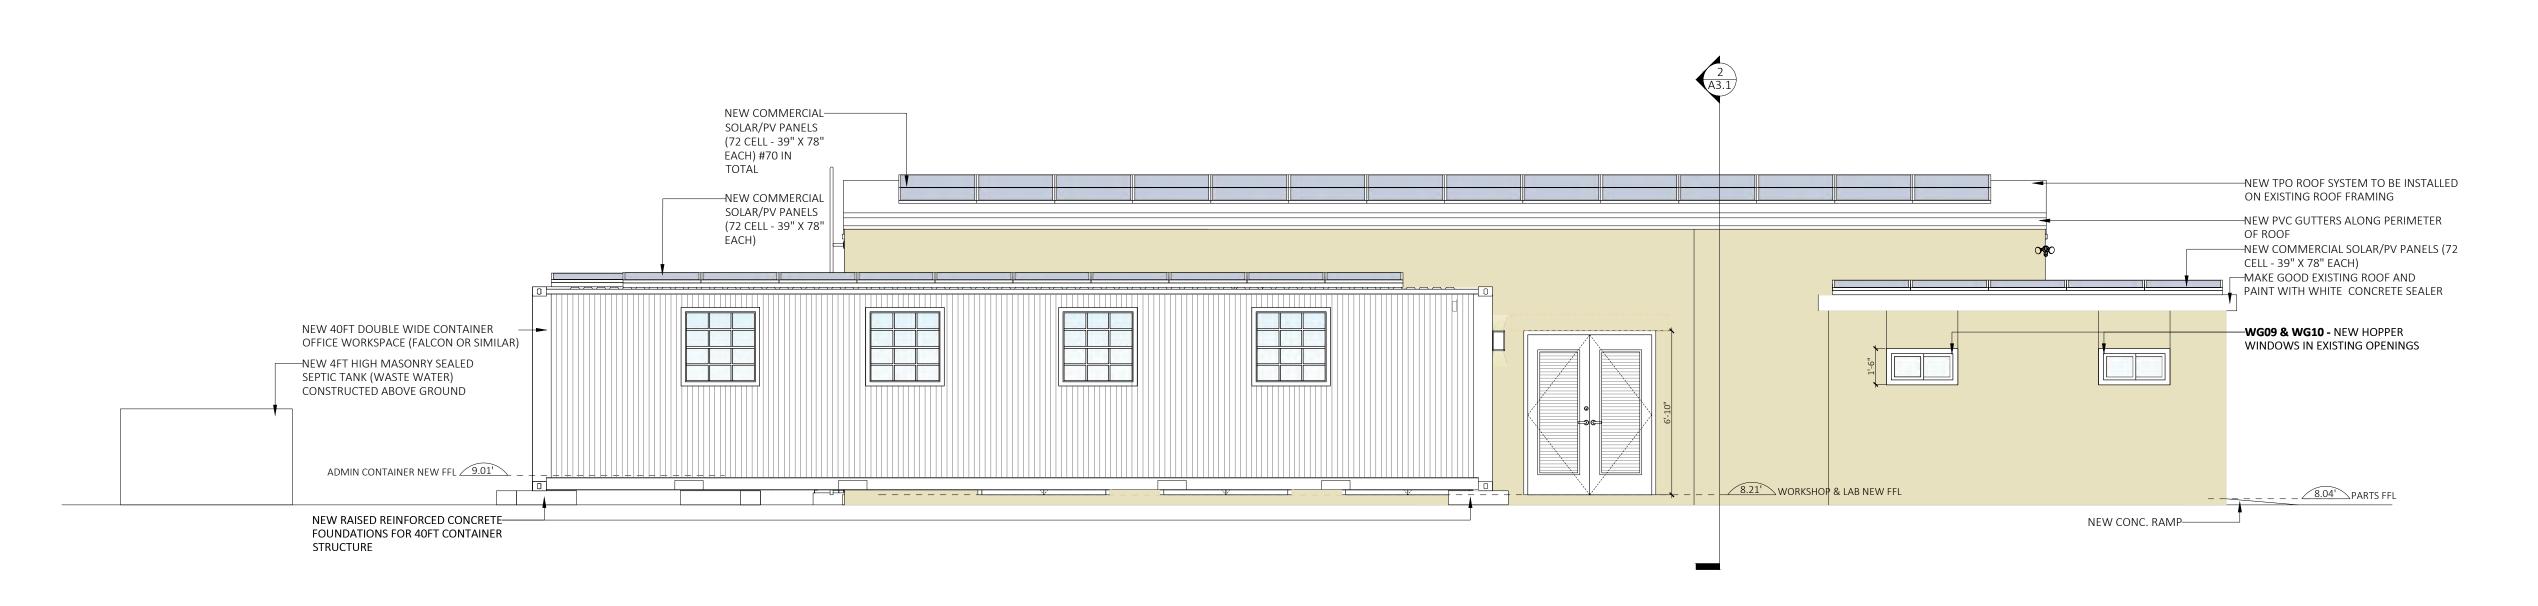

PROPOSED ASPHALT PLANT, AGGREGATE SCREENING PLANT, NEW WORKSHOP, LAB AND SITE SERVICES

PUBLIC WORKS QUARRY & DEPOT QUARRY ROAD HAMILTON PARISH BERMUDA

Sheet Title:

PROPOSED LAB, WORKSHOP, BREAKROOM, LOCKER ROOM, PARTS STORAGE & CONTAINER OFFICE -EAST & WEST ELEVATIONS

Revisions:

Sheet Number: