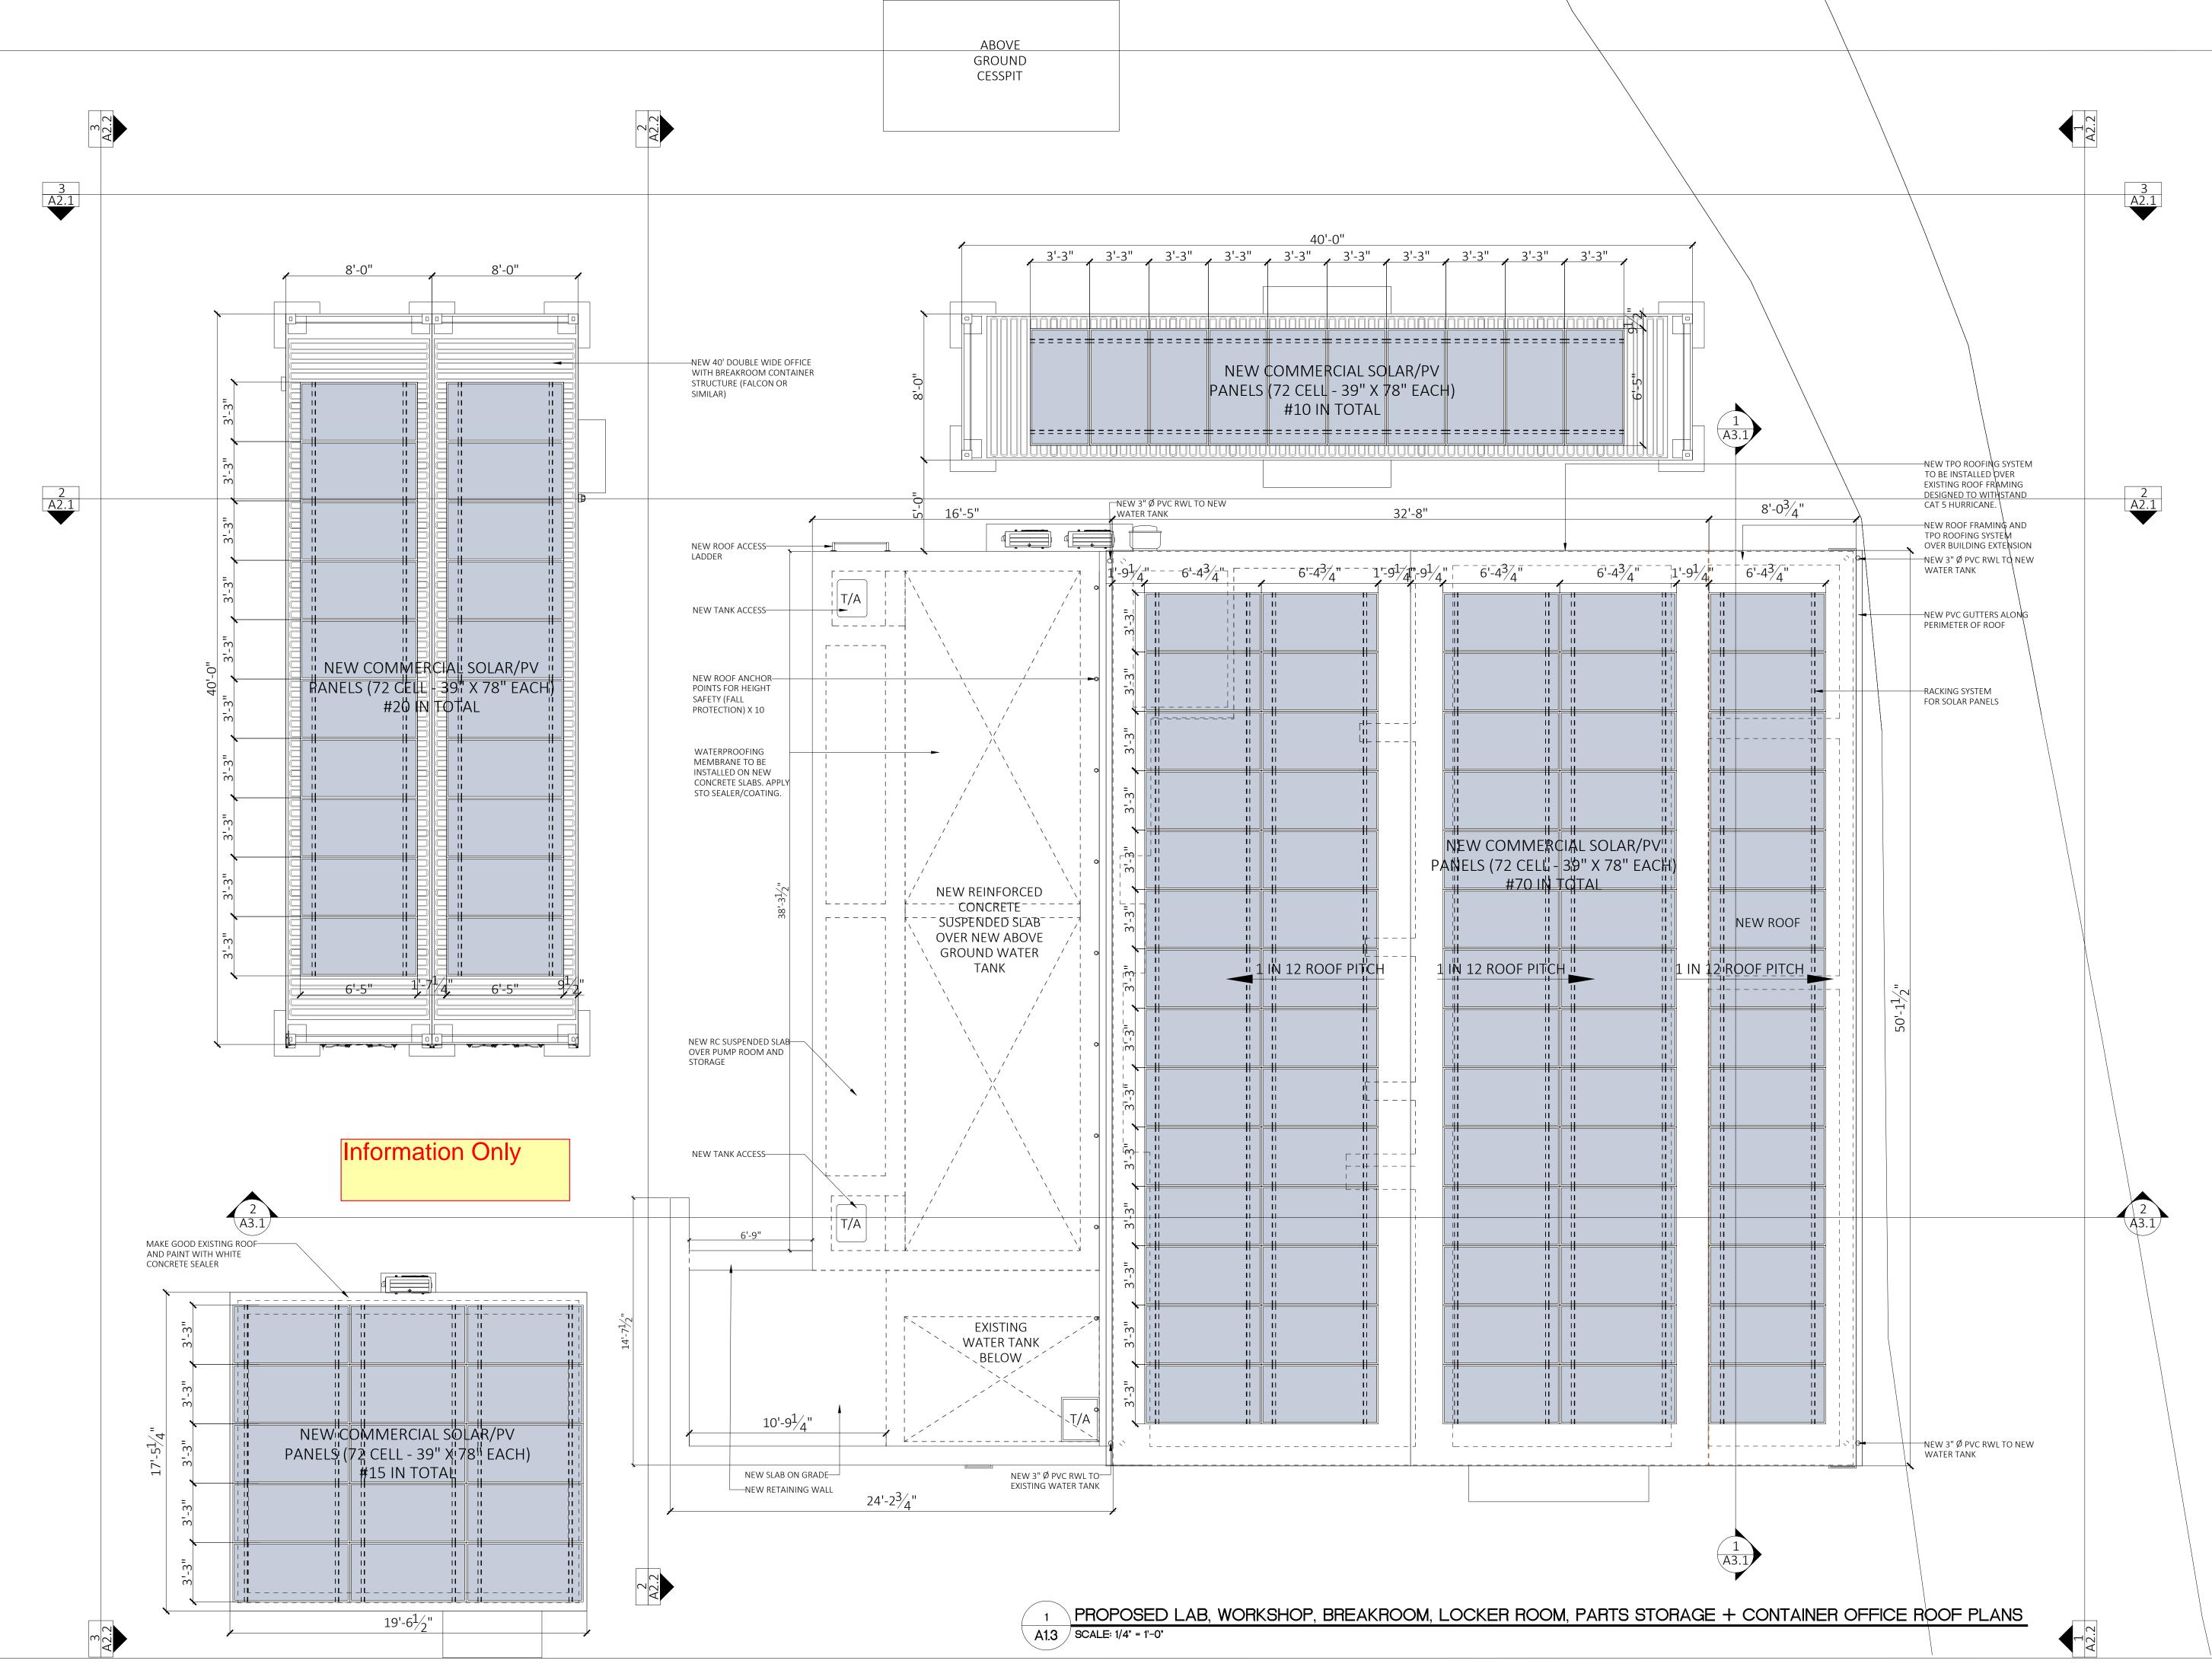

PUBLIC WORKS QUARRY & DEPOT QUARRY ROAD HAMILTON PARISH BERMUDA

Sheet Title:

PROPOSED LAB, WORKSHOP, BREAKROOM, LOCKER ROOM, PARTS STORAGE & CONTAINER OFFICE ROOF PLANS

Revisions: Sheet Number:

**A1.** 

MINISTRY OF PUBLIC WORKS