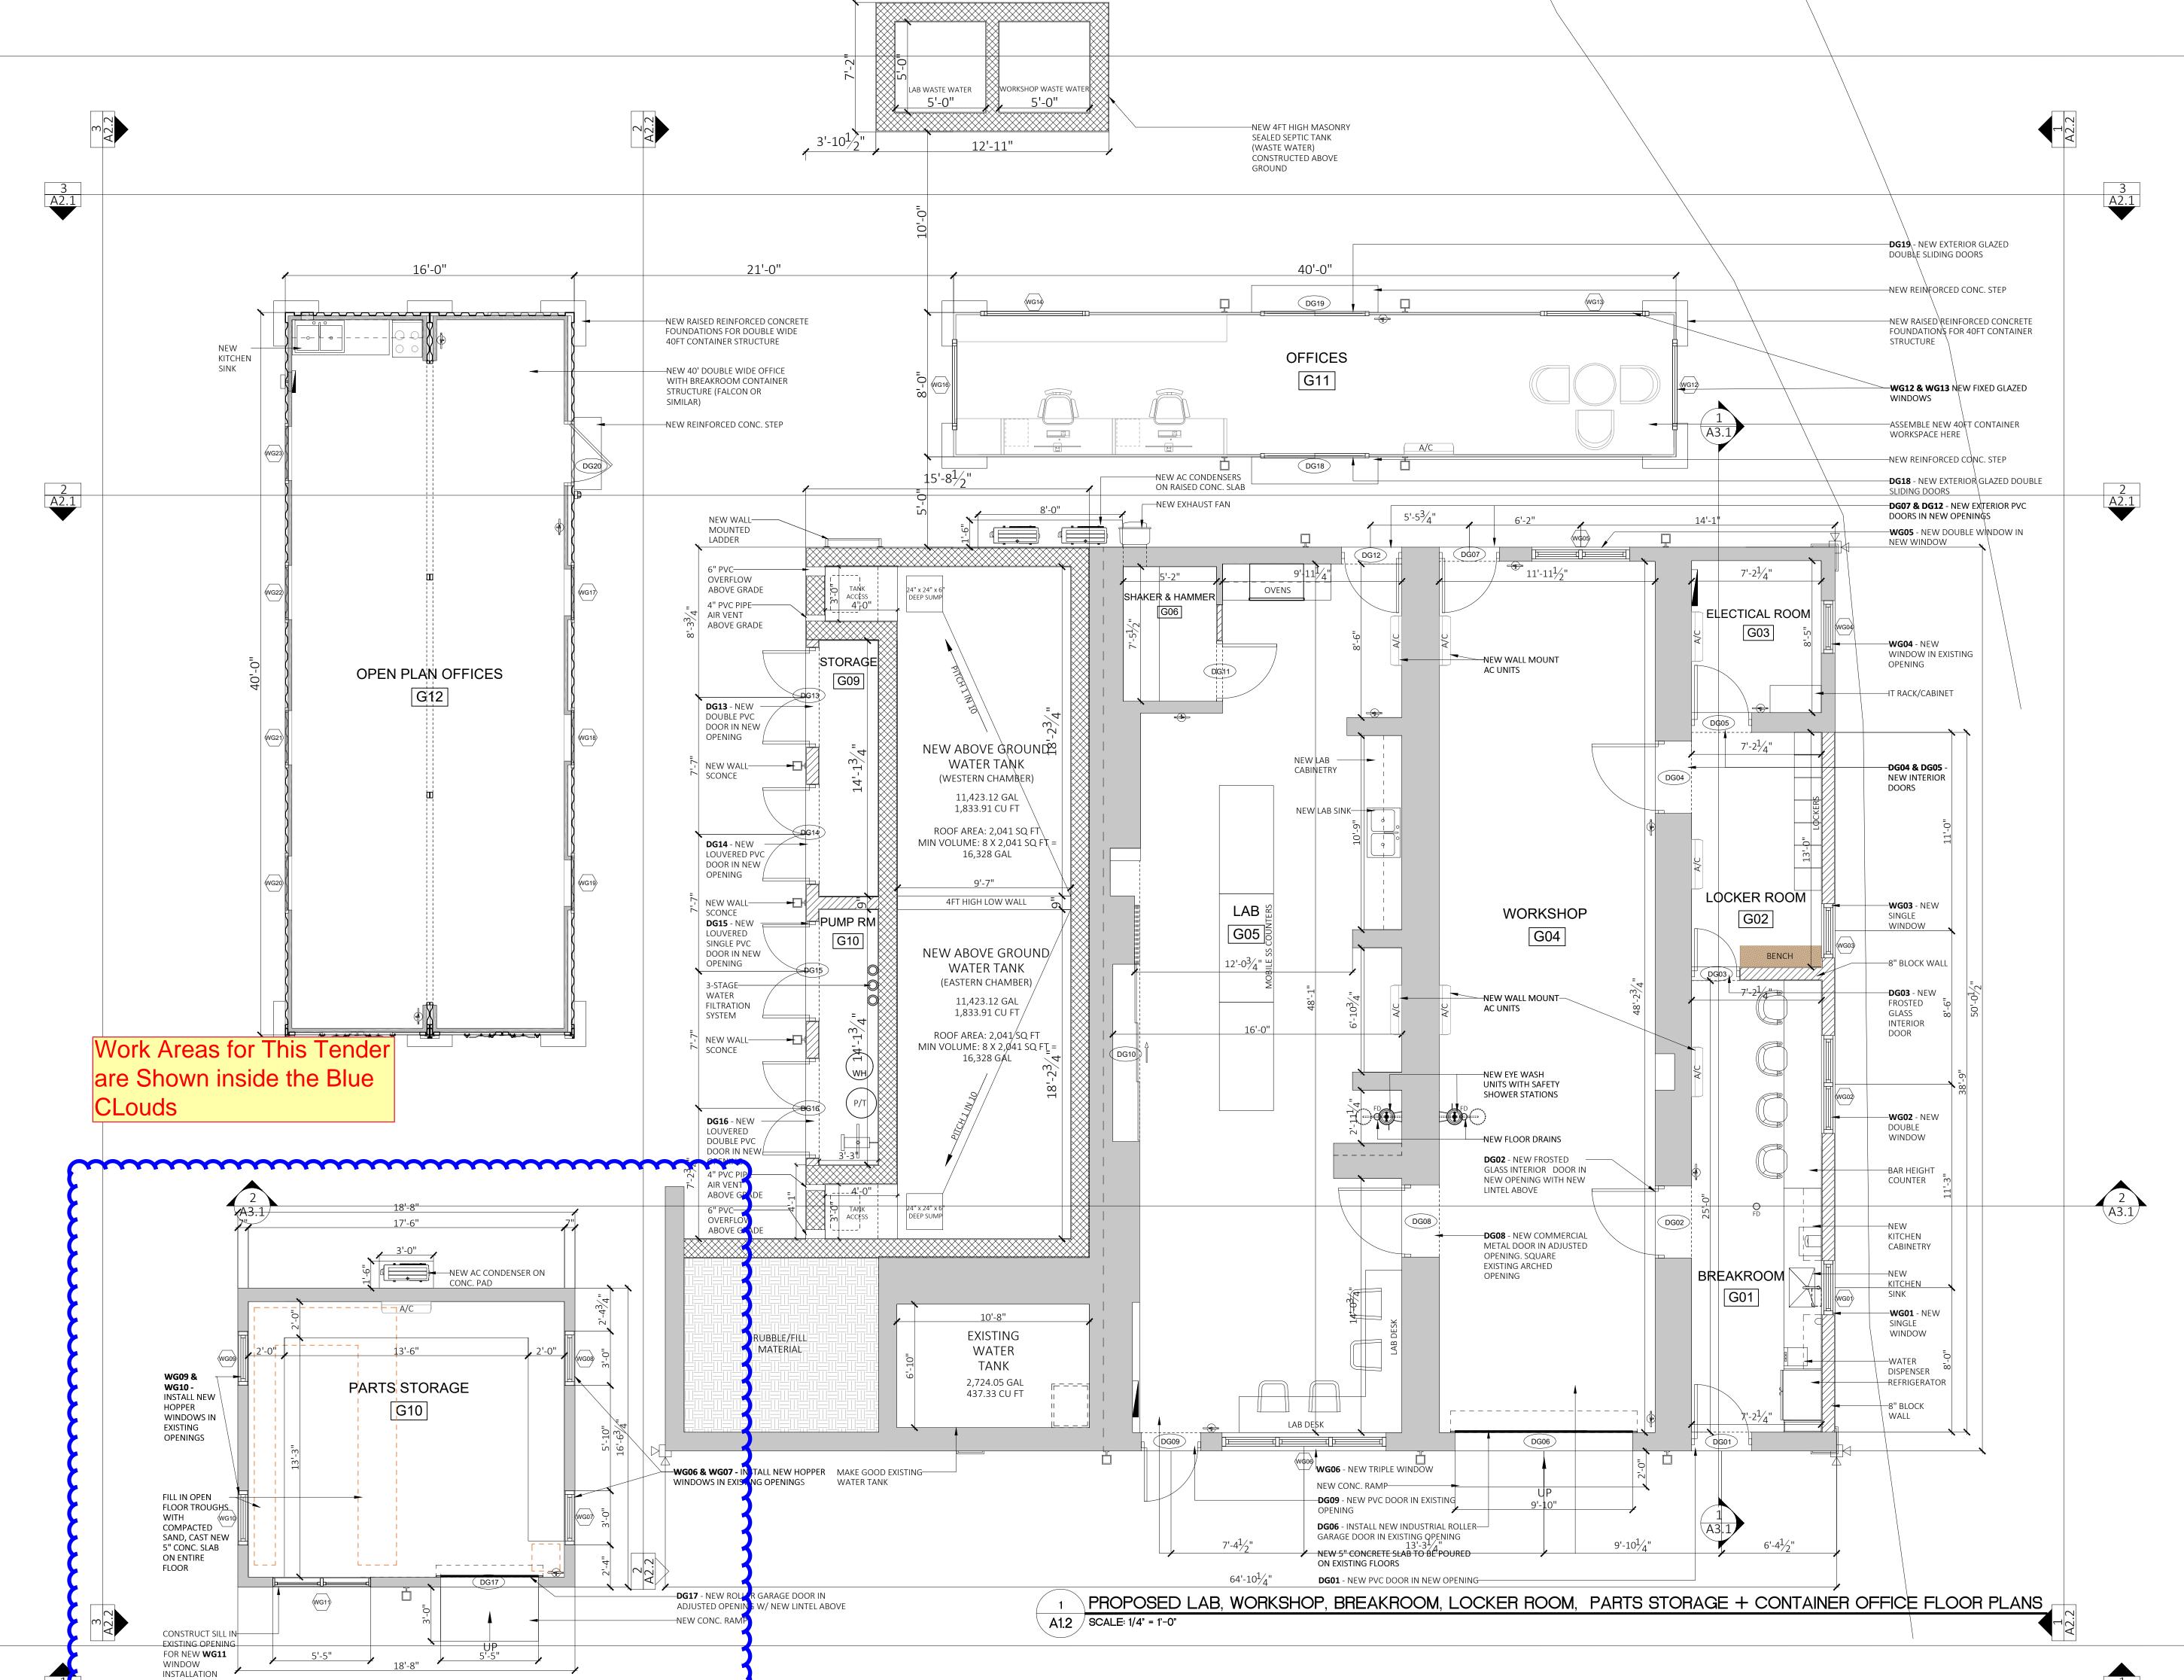

Project Title:

PROPOSED ASPHALT PLANT, AGGREGATE SCREENING PLANT, **NEW WORKSHOP, LAB AND SITE SERVICES** 

PUBLIC WORKS QUARRY & DEPOT QUARRY ROAD HAMILTON PARISH BERMUDA

Sheet Title: PROPOSED LAB, WORKSHOP, BREAKROOM, LOCKER ROOM, PARTS STORAGE & CONTAINER OFFICE