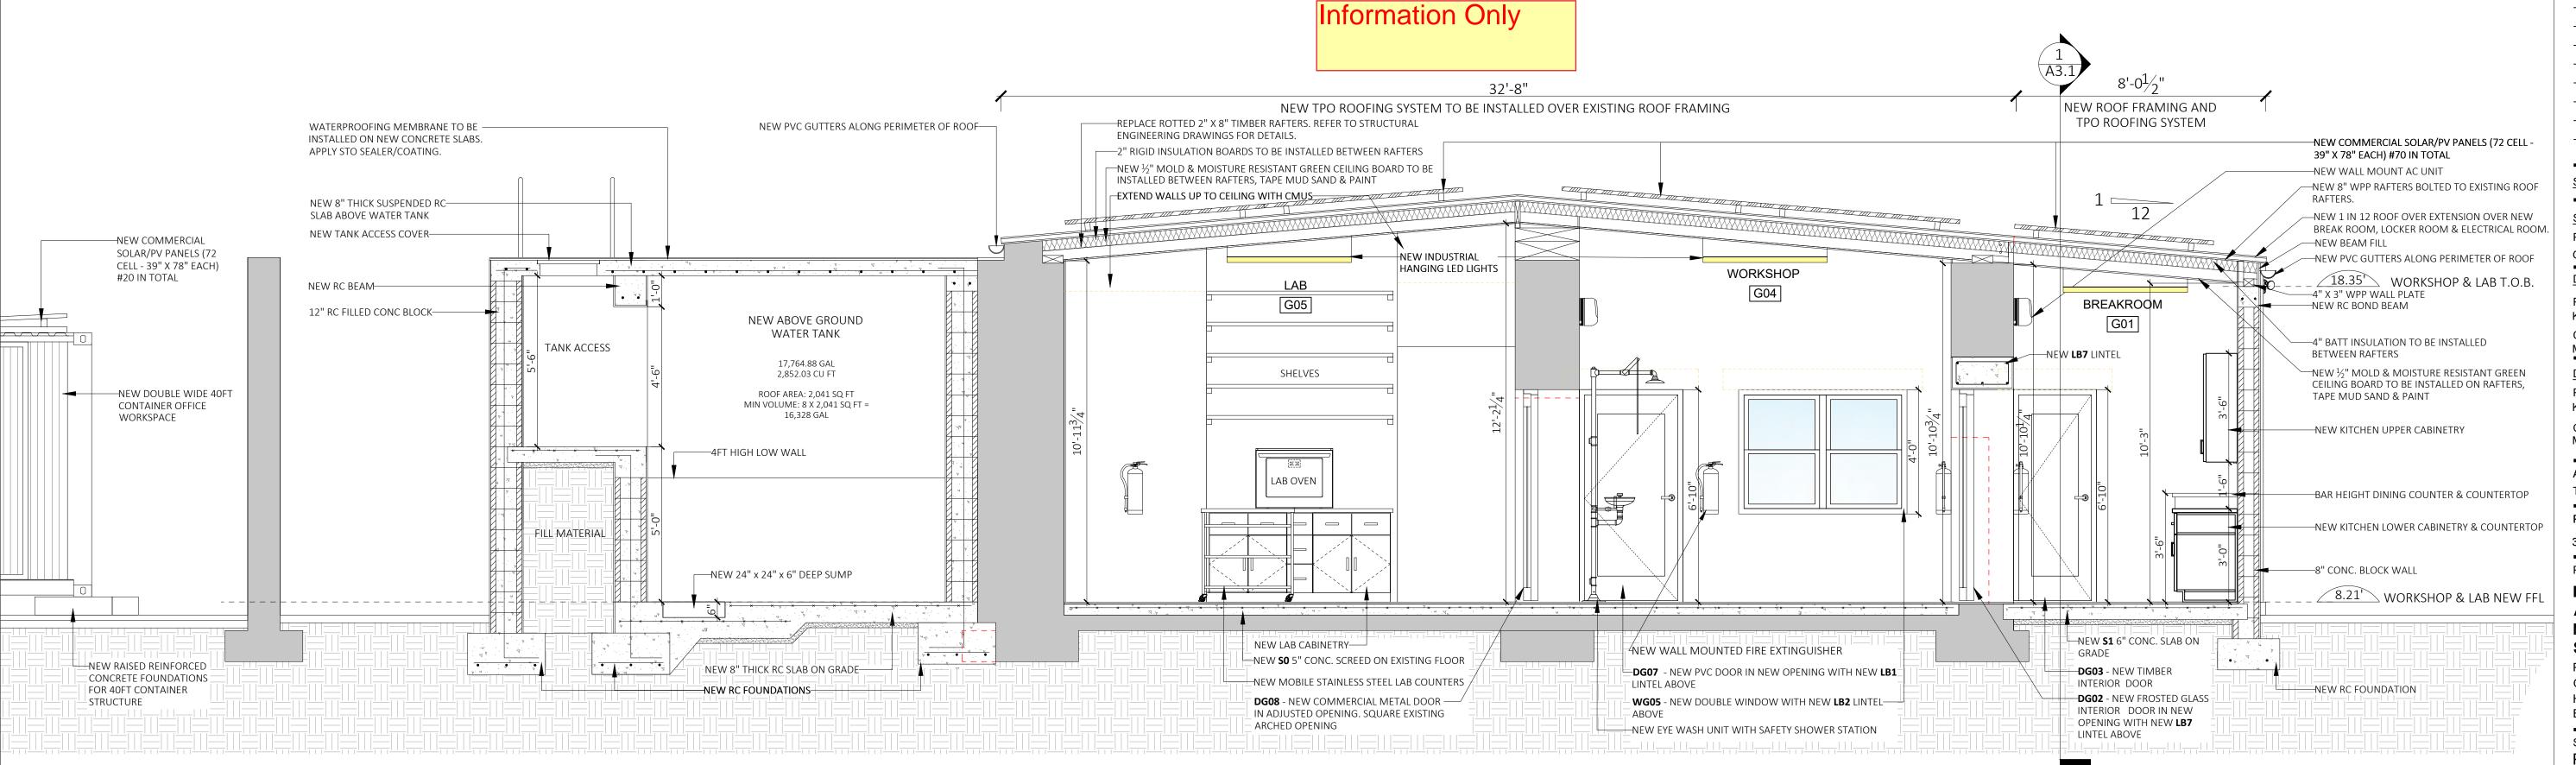

### PROPOSED SECTION - LAB, WORKSHOP, BREAKROOM, LOCKER ROOM + ELECTRICAL ROOM

A3.1 SCALE: 3/8" = 1'-0"

PROPOSED SECTION - LAB, WORKSHOP, BREAKROOM + NEW WATER TANK A3.1 SCALE: 3/8" = 1'-0"

MINISTRY OF **PUBLIC WORKS** 

PROPOSED ASPHALT PLANT, AGGREGATE SCREENING PLANT, NEW WORKSHOP, LAB AND SITE **SERVICES** 

PUBLIC WORKS QUARRY & DEPOT QUARRY ROAD HAMILTON PARISH BERMUDA

Sheet Title:

PROPOSED LAB, WORKSHOP, BREAKROOM, LOCKER ROOM, PARTS STORAGE & CONTAINER OFFICE -SECTIONS

Revisions:

Sheet Number:

MINISTRY OF **PUBLIC WORKS** 