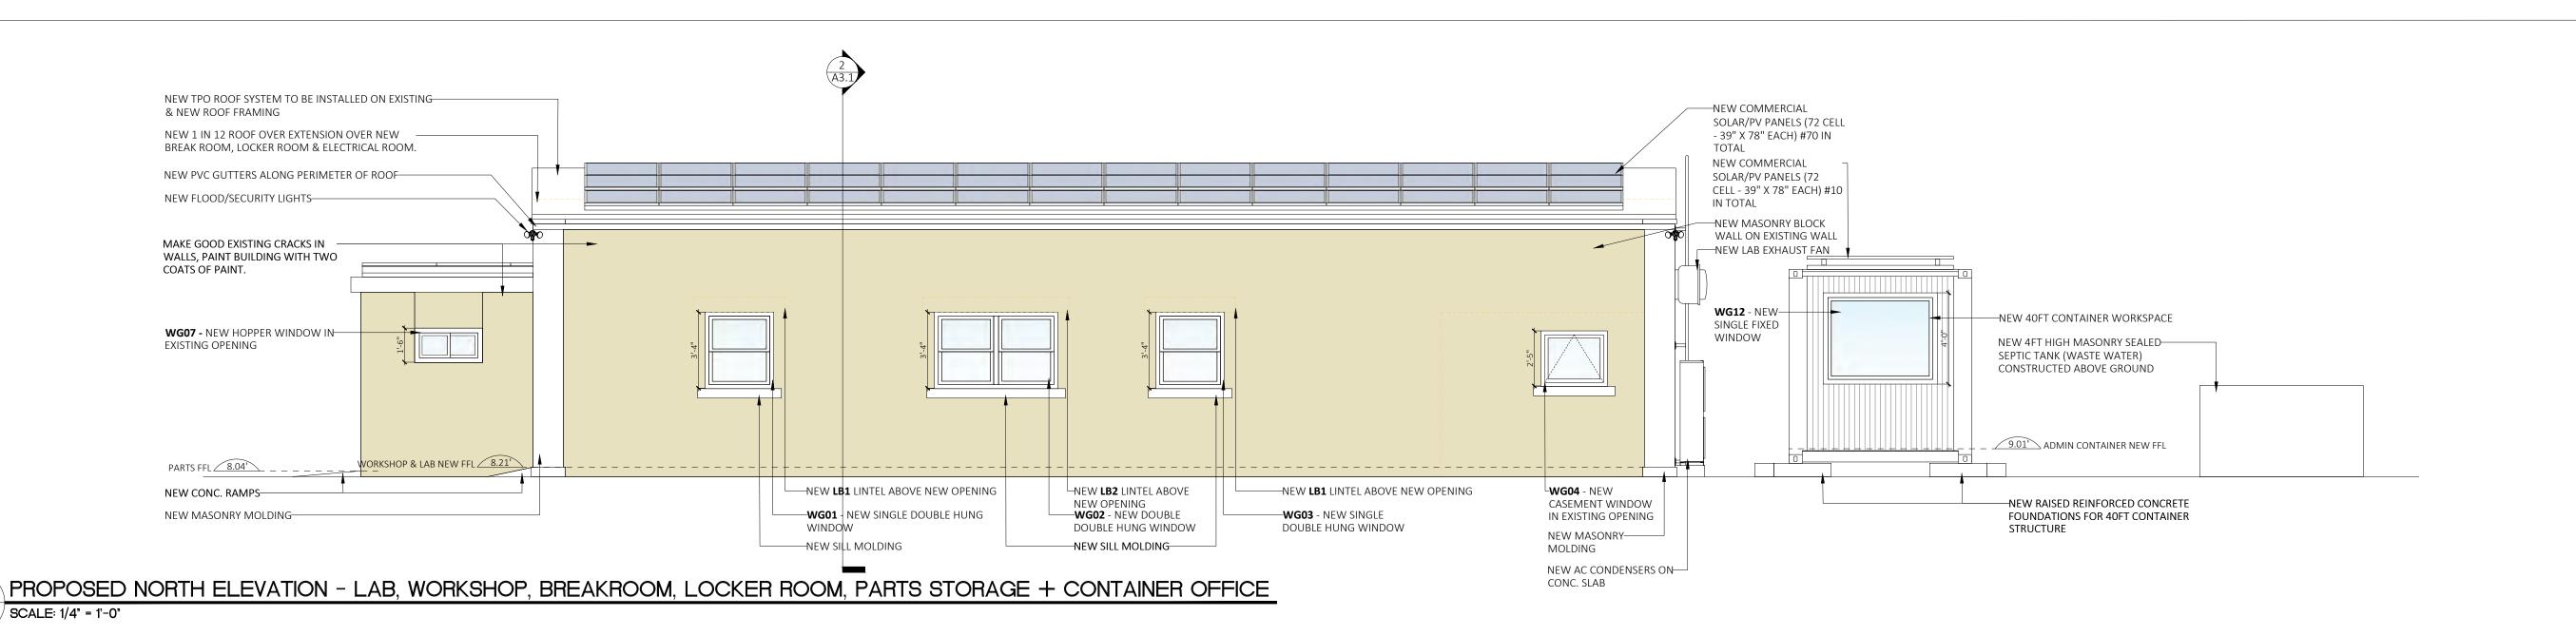

PUBLIC WORKS QUARRY & DEPOT QUARRY ROAD HAMILTON PARISH

BERMUDA
Sheet Title:

PROPOSED LAB, WORKSHOP, BREAKROOM, LOCKER ROOM, PARTS STORAGE & CONTAINER OFFICE -NORTH & SOUTH ELEVATIONS

| Re | visions:    |
|----|-------------|
|    | $\wedge$    |
|    | <b>/2</b> \ |