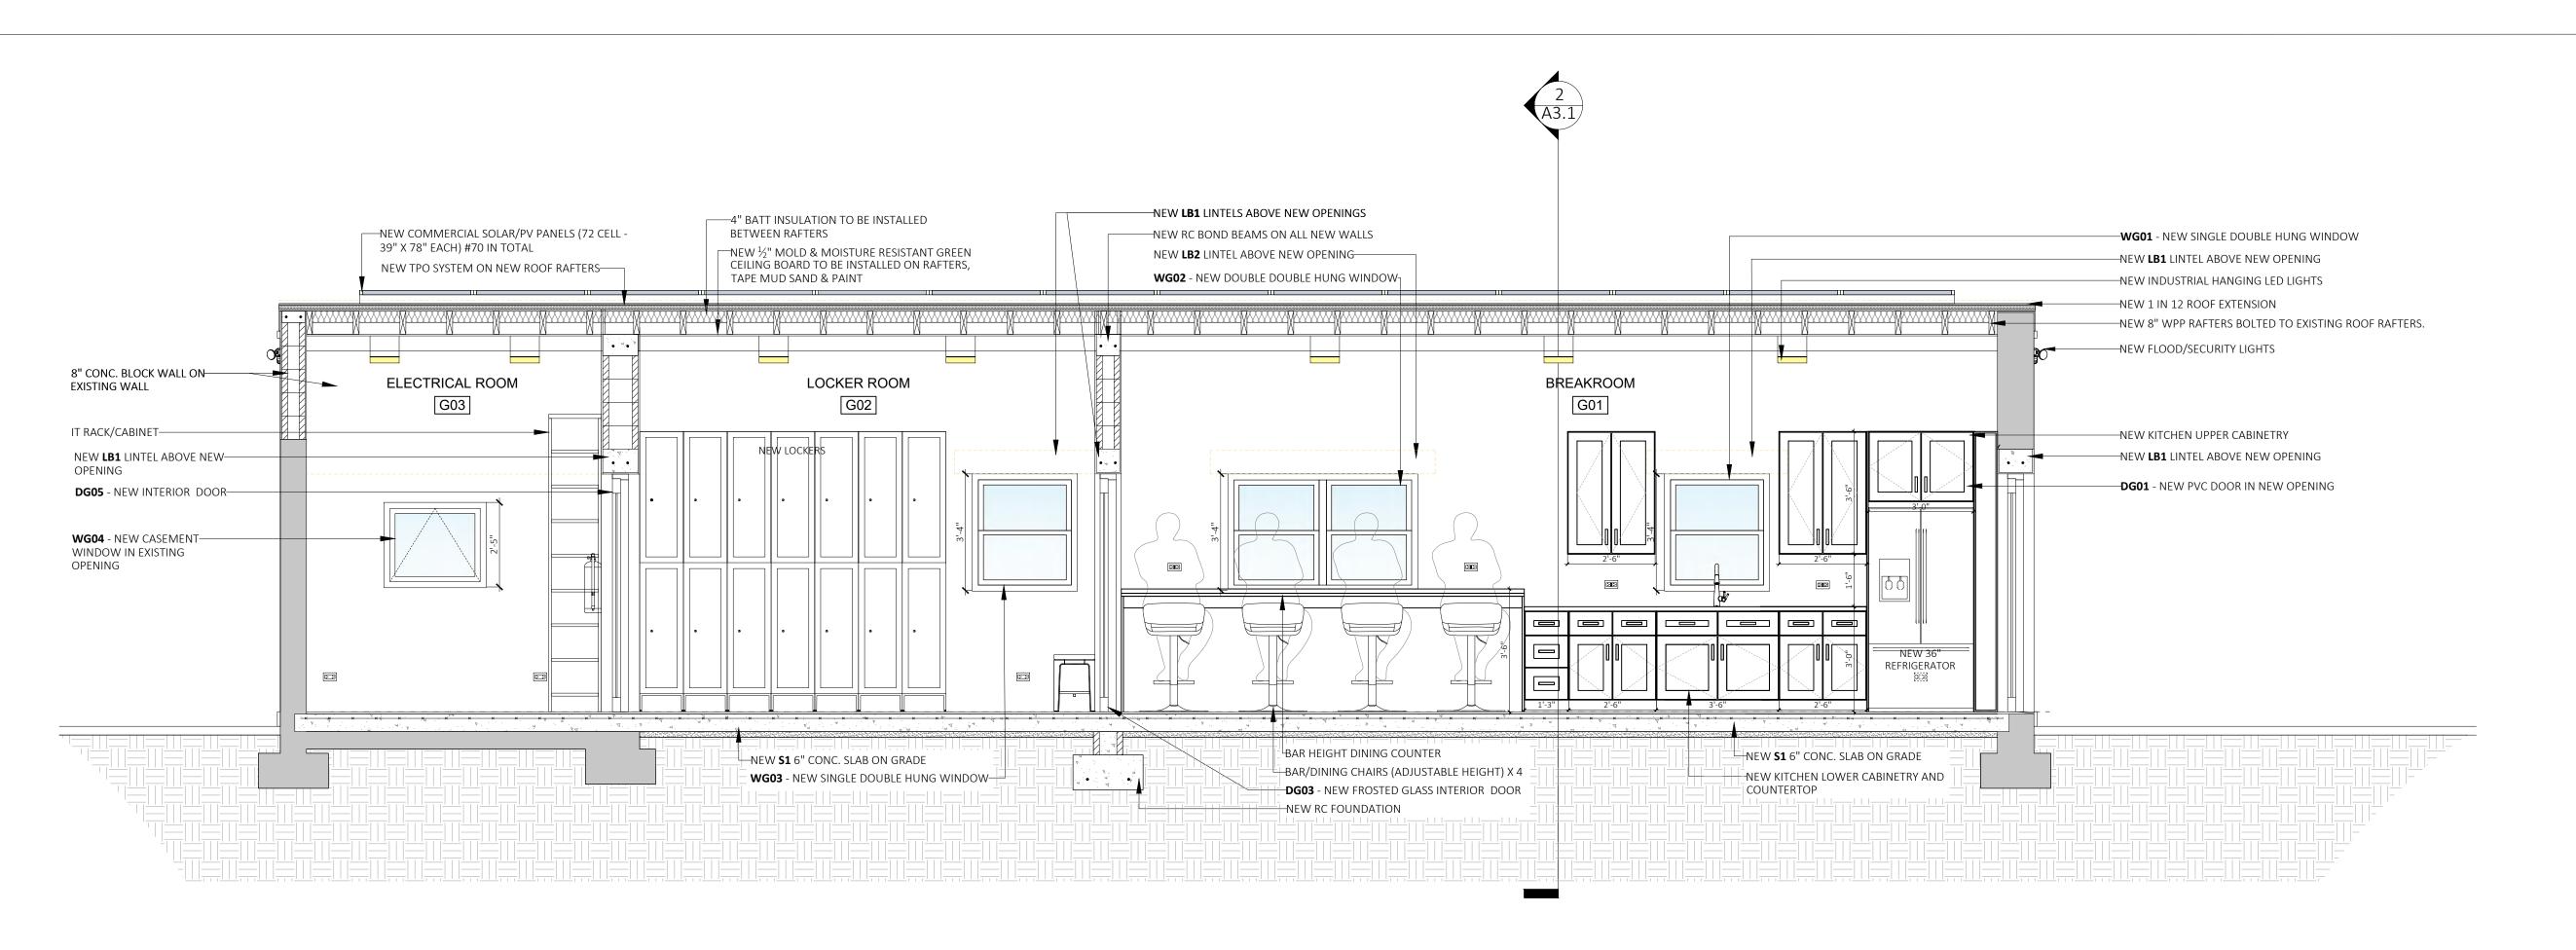

### PROPOSED SECTION - LAB, WORKSHOP, BREAKROOM, LOCKER ROOM + ELECTRICAL ROOM

A3.1 SCALE: 3/8" = 1'-0"

PROPOSED SECTION - LAB, WORKSHOP, BREAKROOM + NEW WATER TANK A3.1 SCALE: 3/8" = 1'-0"

MINISTRY OF **PUBLIC WORKS** 

PROPOSED ASPHALT PLANT, AGGREGATE SCREENING PLANT, NEW WORKSHOP, LAB AND SITE **SERVICES** 

PUBLIC WORKS QUARRY & DEPOT QUARRY ROAD HAMILTON PARISH BERMUDA

Sheet Title:

PROPOSED LAB, WORKSHOP, BREAKROOM, LOCKER ROOM, PARTS STORAGE & CONTAINER OFFICE -SECTIONS

Revisions:

Sheet Number:

MINISTRY OF **PUBLIC WORKS** 