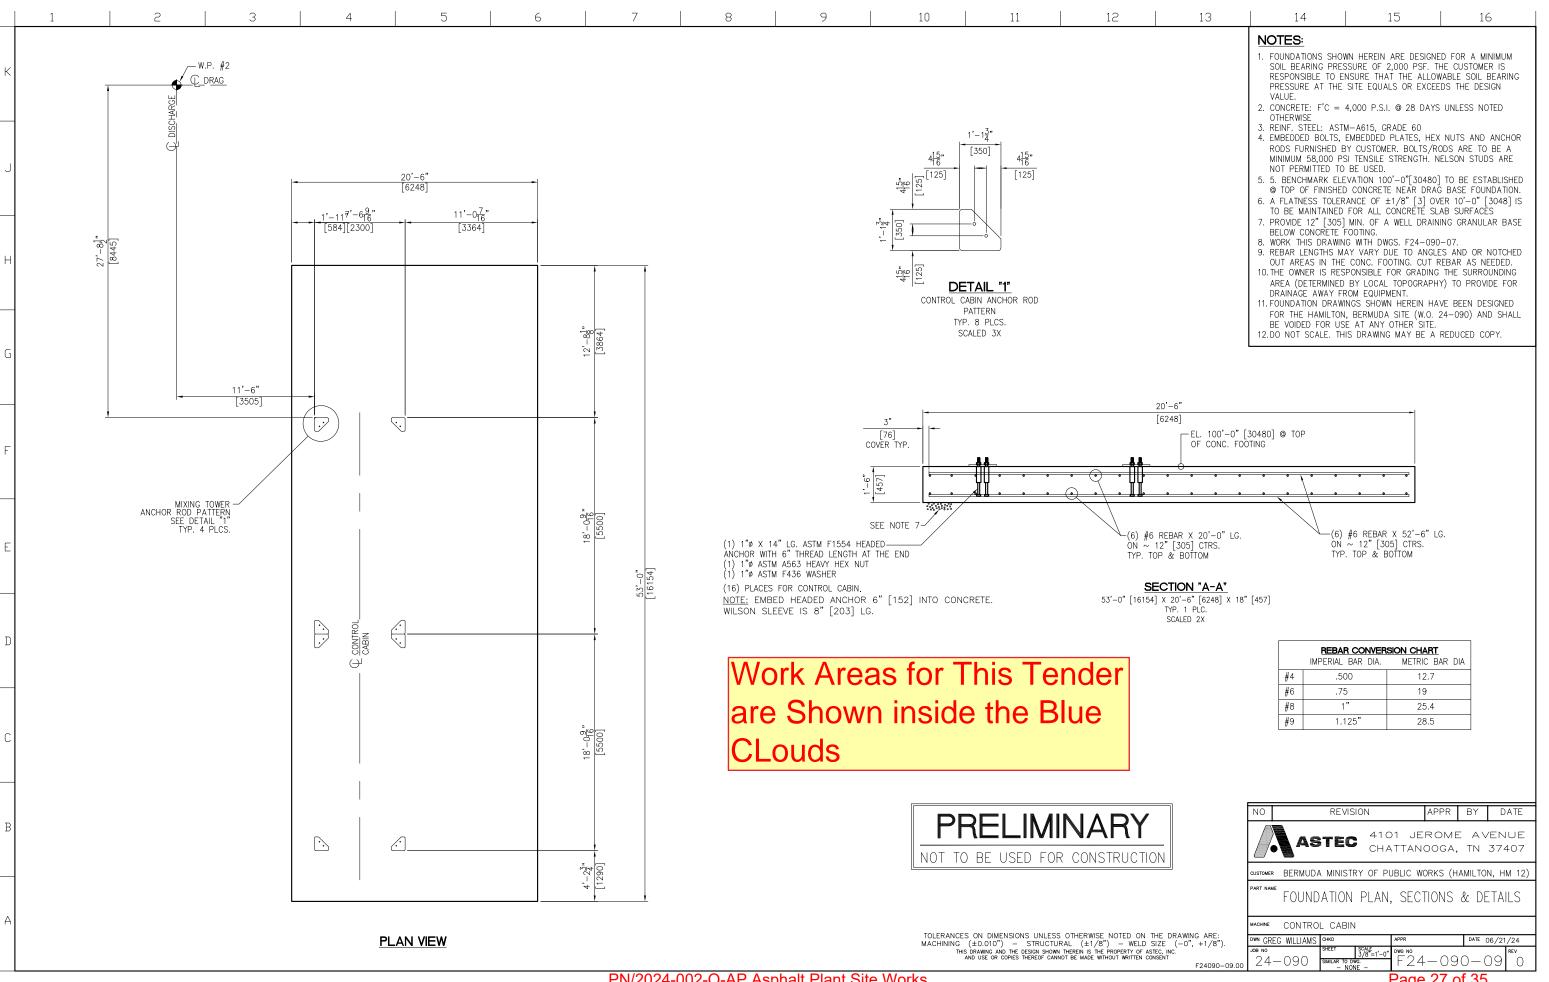

#### PROPOSED ASPHALT PLANT, AGGREGATE SCREENING PLANT, NEW WORKSHOP, LAB AND SITE SERVICES

PUBLIC WORKS QUARRY & DEPOT QUARRY ROAD HAMILTON PARISH BERMUDA

Sheet Title:

PROPOSED LAB, WORKSHOP, BREAKROOM, LOCKER ROOM, PARTS STORAGE & CONTAINER OFFICE FOUNDATION PLANS