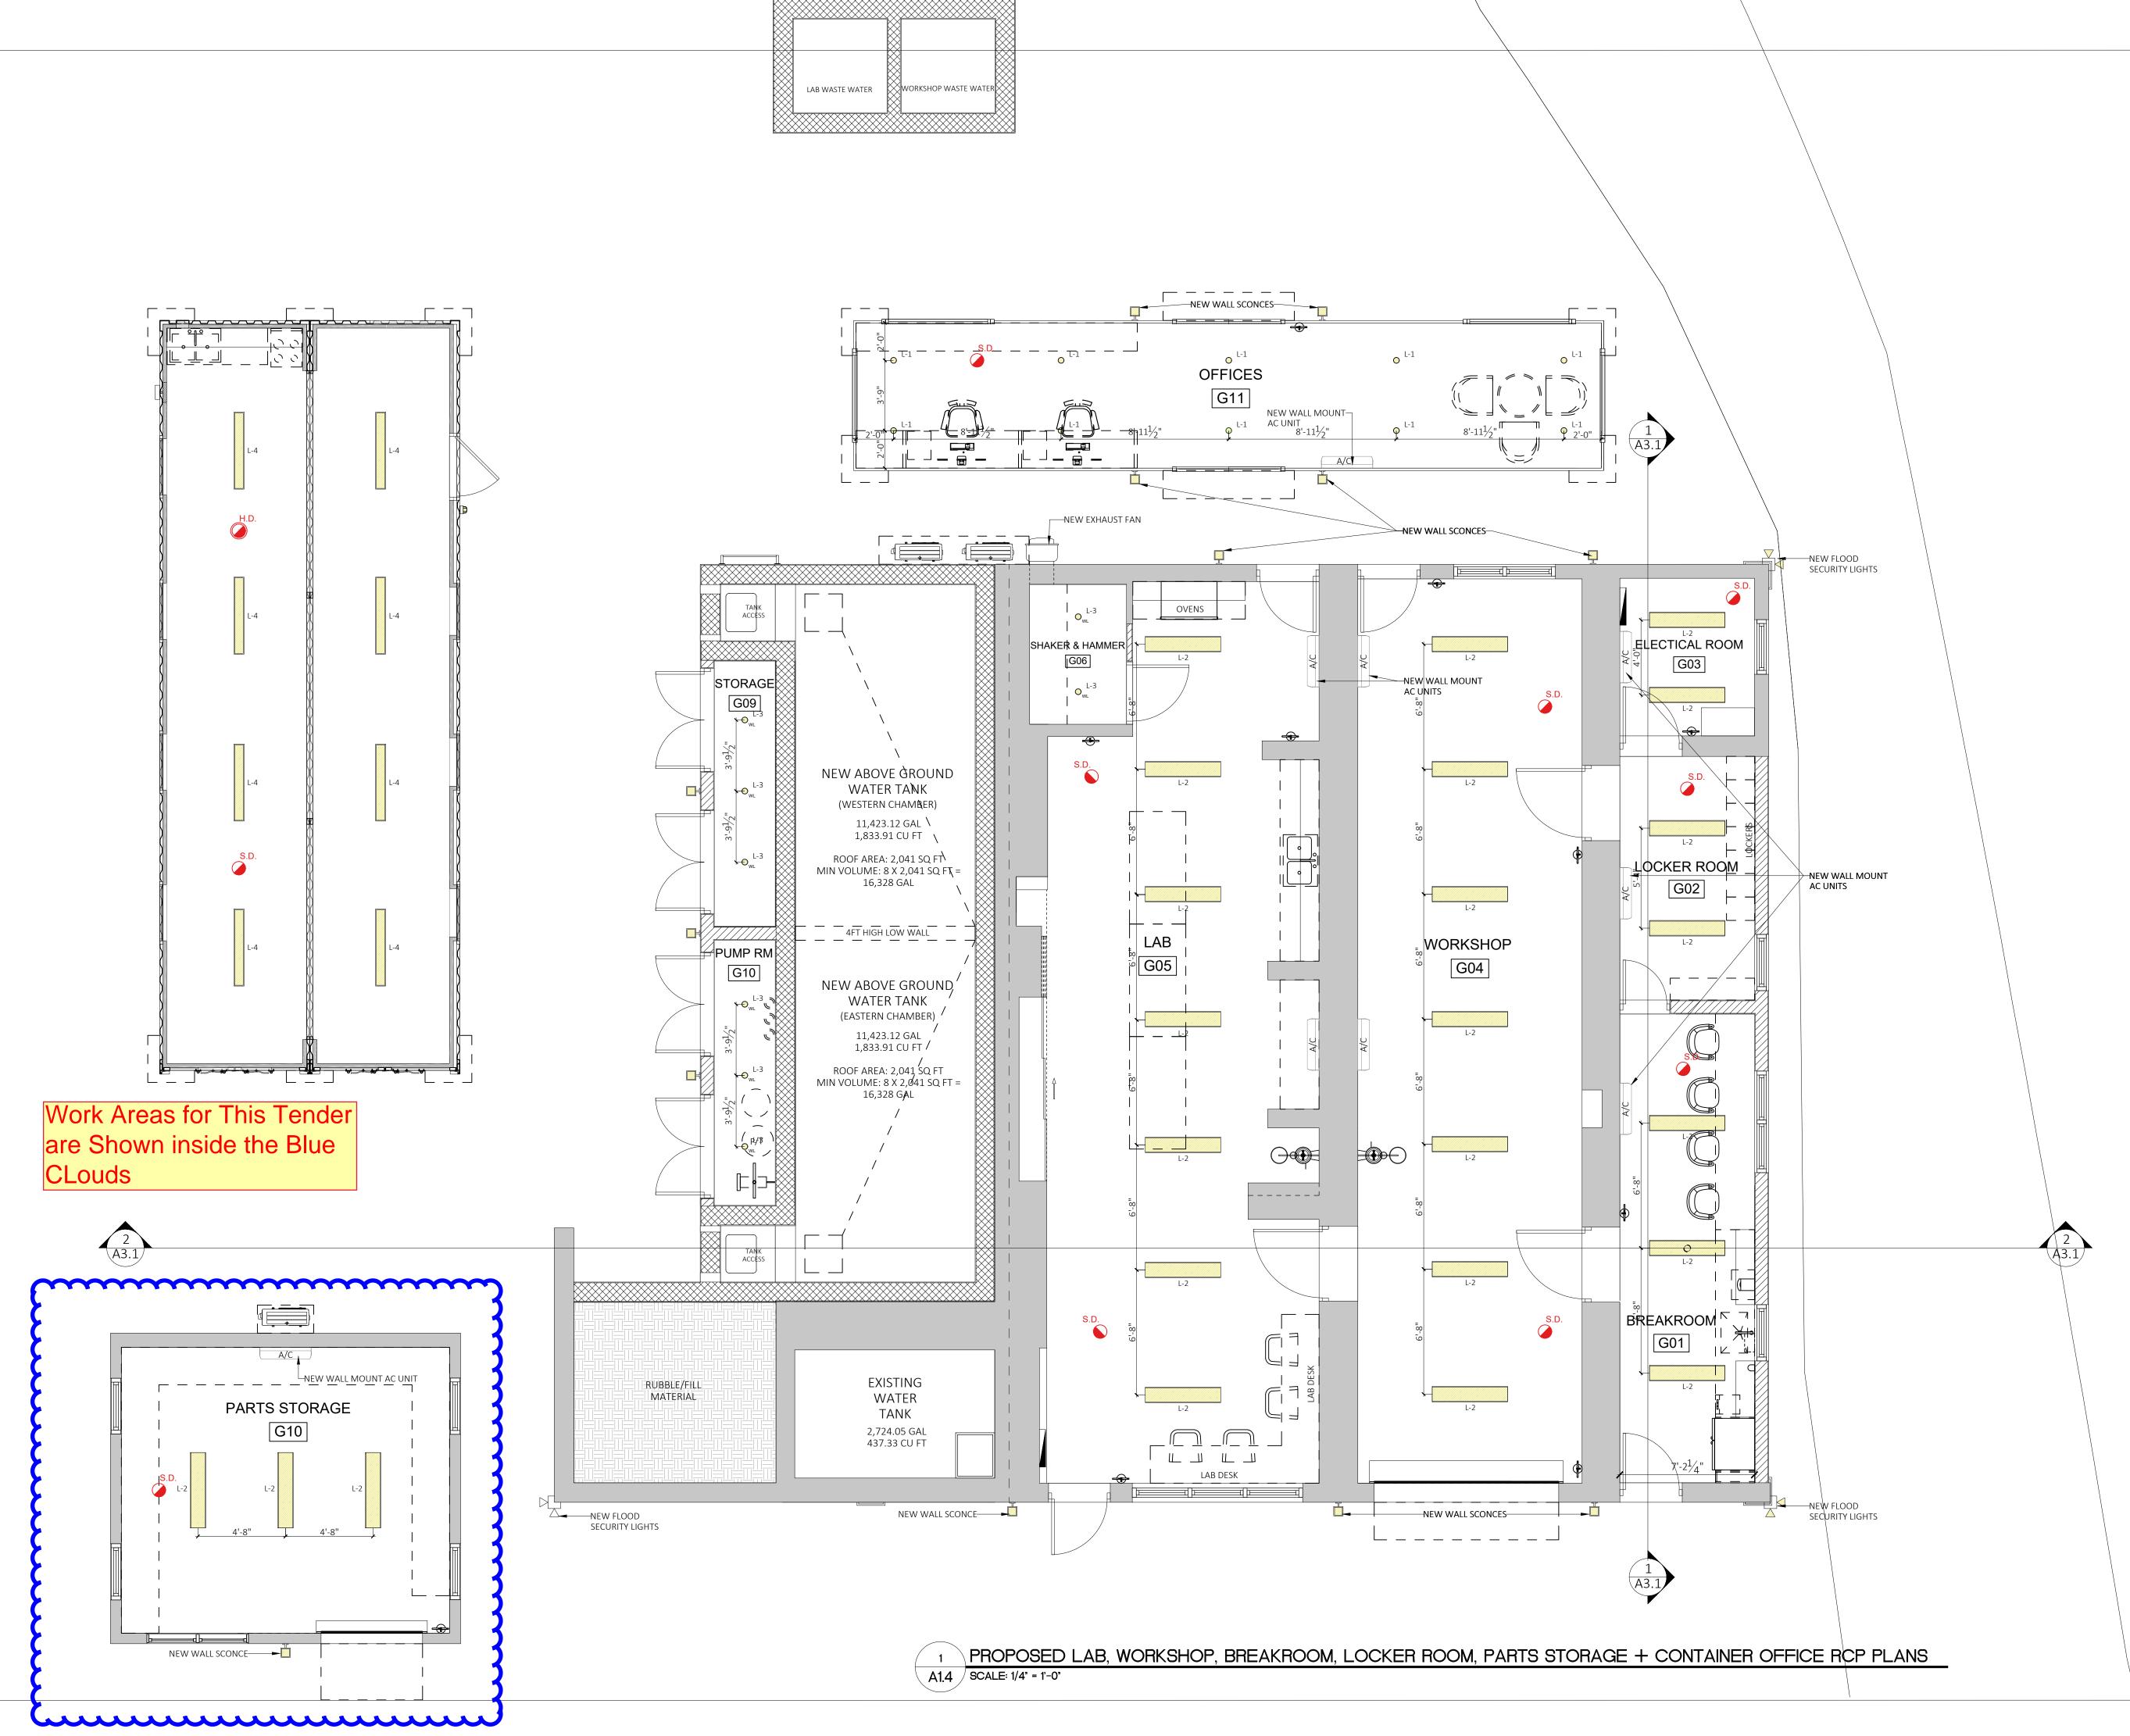

|
|     |                             | •     |
|     |                             |       |
|     |                             |       |
|     |                             |       |
|     |                             |       |

## SCALE: 1/4" = 1'-0"

SURVEY
Prepared By:

GOVERNMENT LAND SURVEY DEPT

DESIGN
Prepared By:
KGW

15/05/2024

Date:

15/05/2024

15/05/2024

Prepared By:
KGW
Checked By:

Approved By: TC

Project Number: Brick Verde Ref Number: 32/23/200 240219AP

Project Title:

PROPOSED ASPHALT PLANT, AGGREGATE SCREENING PLANT, NEW WORKSHOP, LAB AND SITE SERVICES

PUBLIC WORKS QUARRY & DEPOT QUARRY ROAD HAMILTON PARISH BERMUDA

Sheet Title:

PROPOSED LAB, WORKSHOP, BREAKROOM, LOCKER ROOM, PARTS STORAGE & CONTAINER OFFICE ROOF PLANS

Revisions: Sheet Number:

**A1.** 



MINISTRY OF PUBLIC WORKS



#### DEPARTMENT OF WORKS AND ENGINEERING

Government Administration Building, 3rd Floor | 56 Church Street | Hamilton, Bermuda HM12



P.O. Box HM 428, Hamilton, Bermuda HM BX Tel: +1 441 707 0700 Email: info@brickverde.com Web: www.brickverde.com



#### GENERAL NOTES

DO NOT SCALE THE DRAWINGS

2. THE CONTRACTOR SHALL VERIFY ALL DIMENSIONS ON SITE AND REPORT ANY DISCREPANCIES TO THE OWNERS REPRESENTATIVE BEFORE PROCEEDING WITH THE WORKS.

#### **DAP 1 APPLICATION DRAWINGS**

#### ISSUE / REVISION

| No. |                             | Date:       |
|-----|-----------------------------|-------------|
| 1   | Issued for DAP 1 Submission | 04 Jul 2024 |
| 2   | Issued for DAP 1 Submission | 22 Jul 2024 |
|     |                             |             |
|