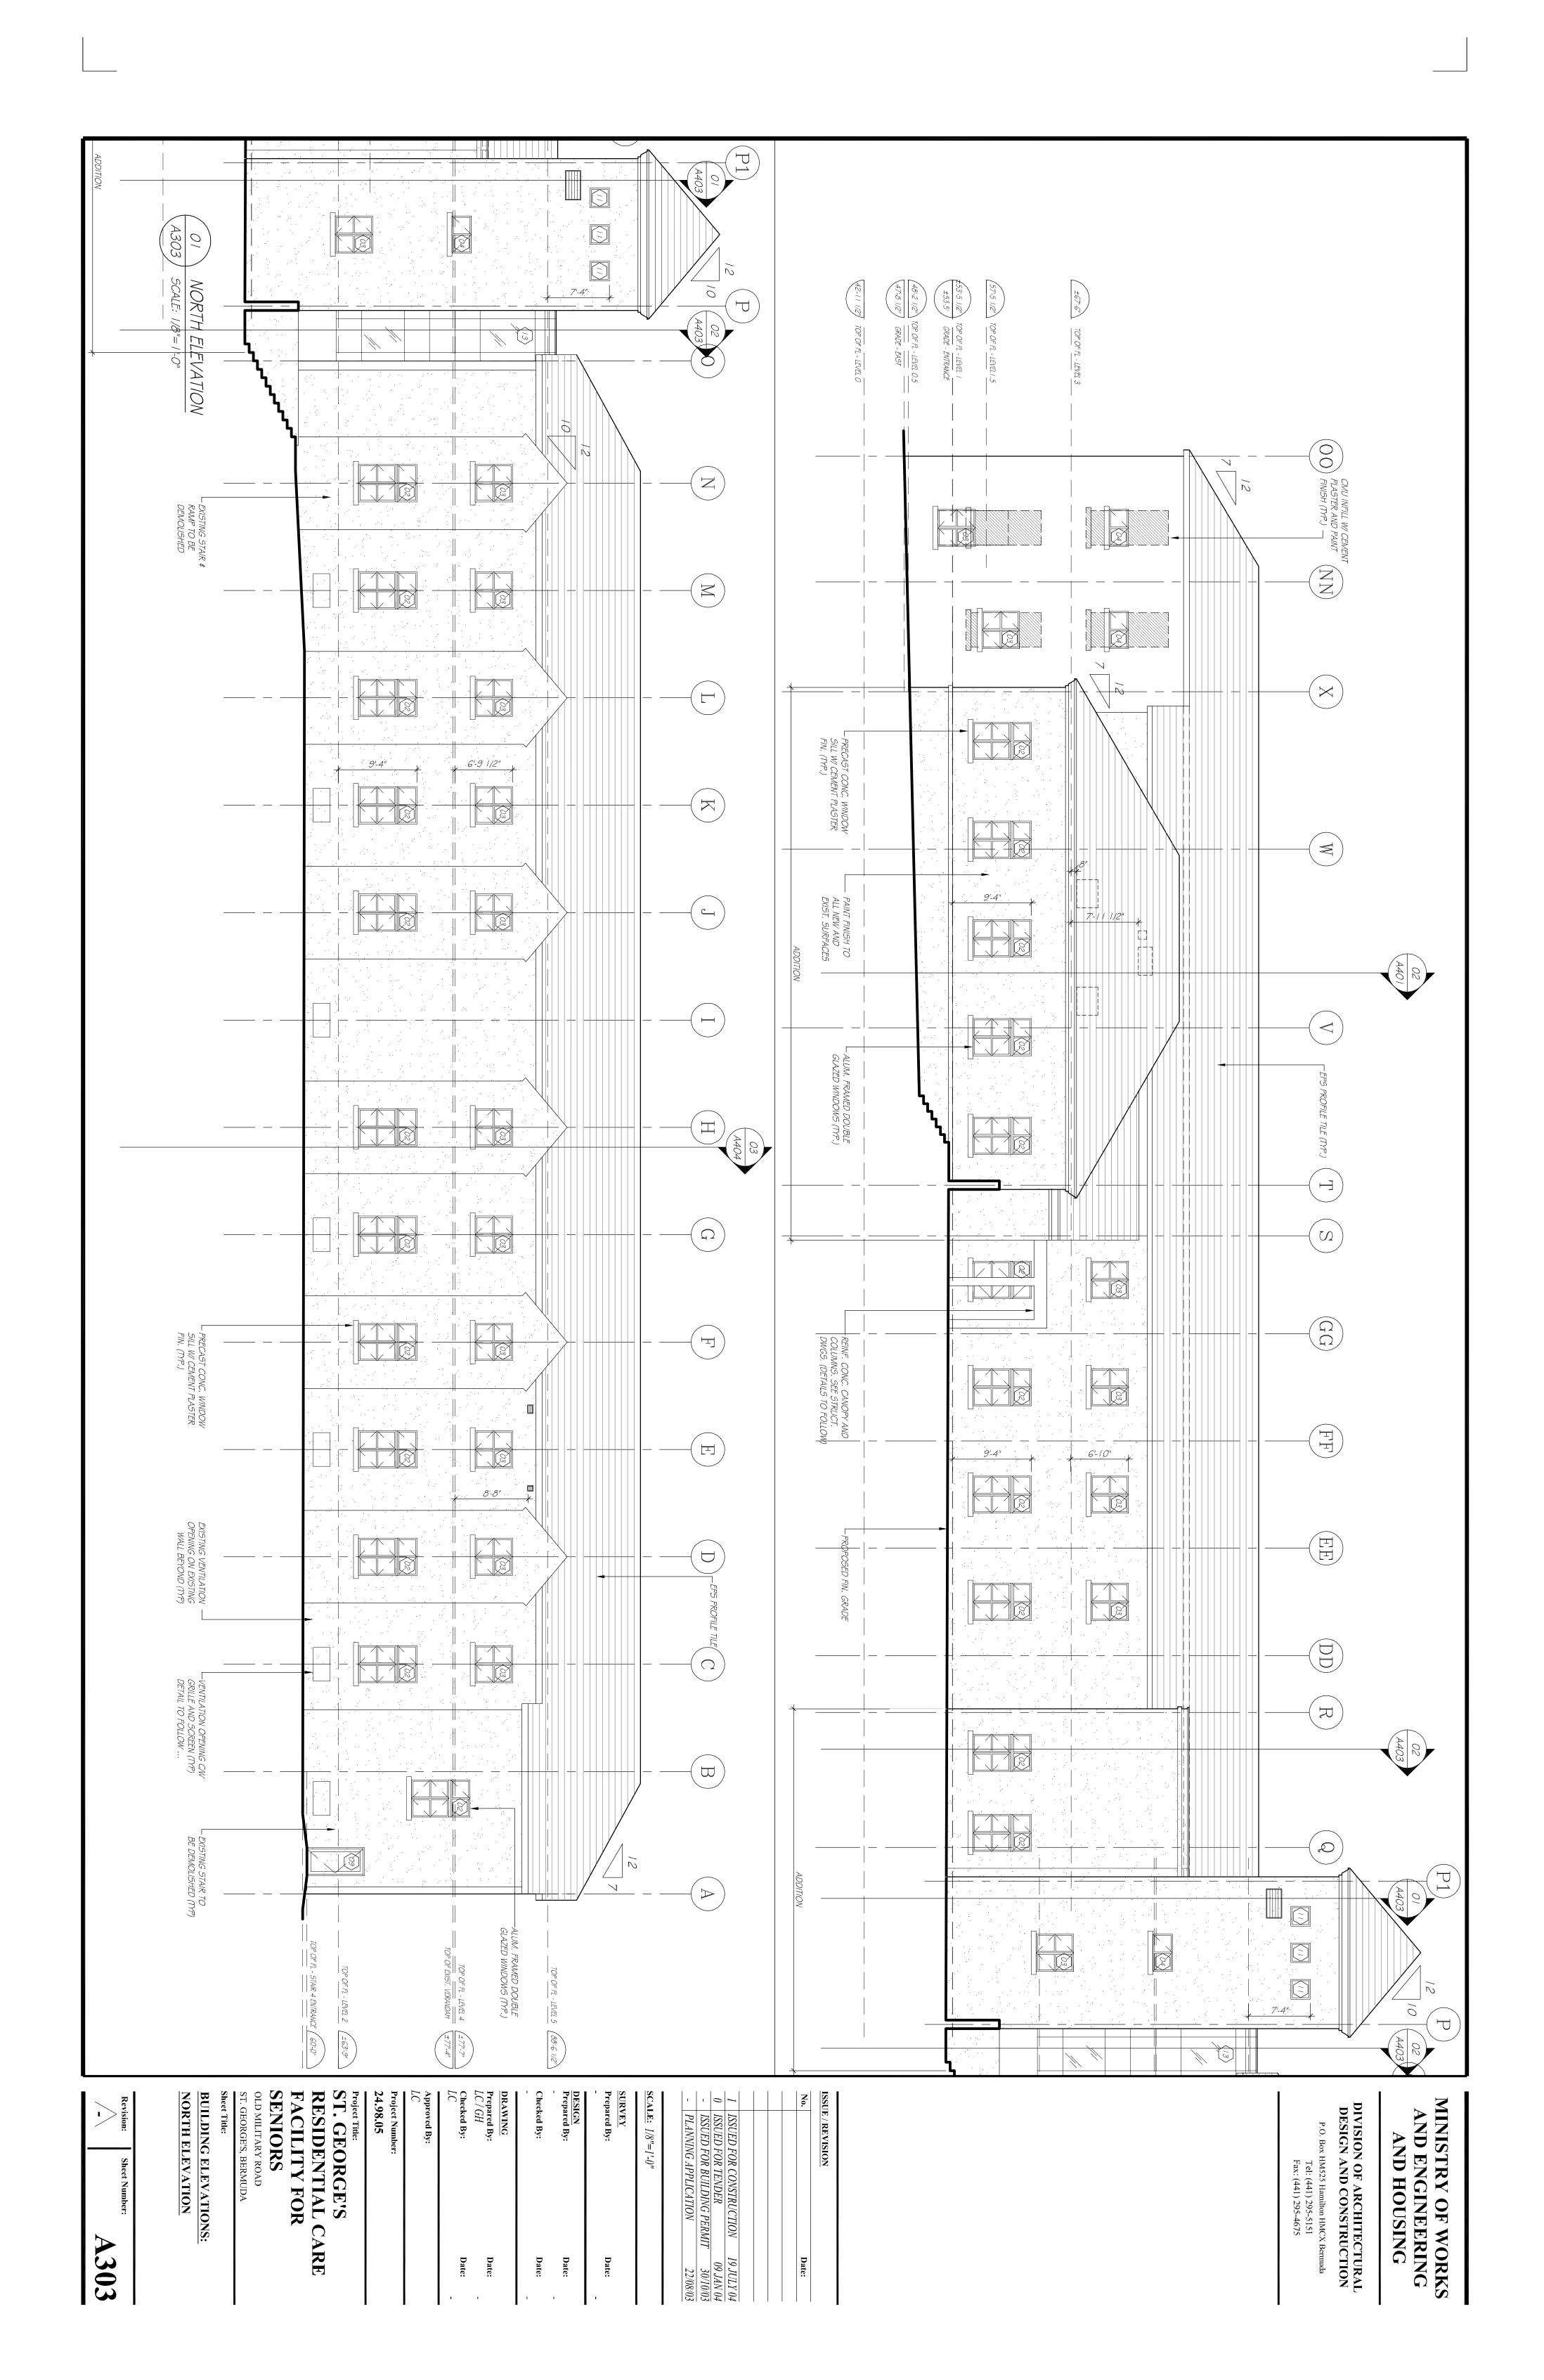

### The specification for the external painting and repairs is to be amended as follows:

- 1. All external railings to be painted, the fence located at the back of the facility (near the substation) is however excluded.
- 2. Light sconces are not to be painted
- 3. The tender is to allow for hacking off and re-plastering 1500 square feet of walls with cement sand plaster with xypex or other equal and approved water proofing admixture.
- 4. The tender is to allow for removing all rust with a wire brush, spot prime and apply a minimum of two coats marine grade paint on metal work.
- 5. The painting of the electrical sub-station and the building on the lower level of the facility are to be included with this tender.
- 6. Drawings numbers A102 A110 and A301 A305 are issued herewith for information purposes and to assist the tender with estimating and pricing
- 7. The tender submission date has been revised to **Thursday the 12<sup>th</sup> of November** 2015, completed Tenders must be returned no later than **3:00 p.m**. on. Late submissions will not be considered

A305