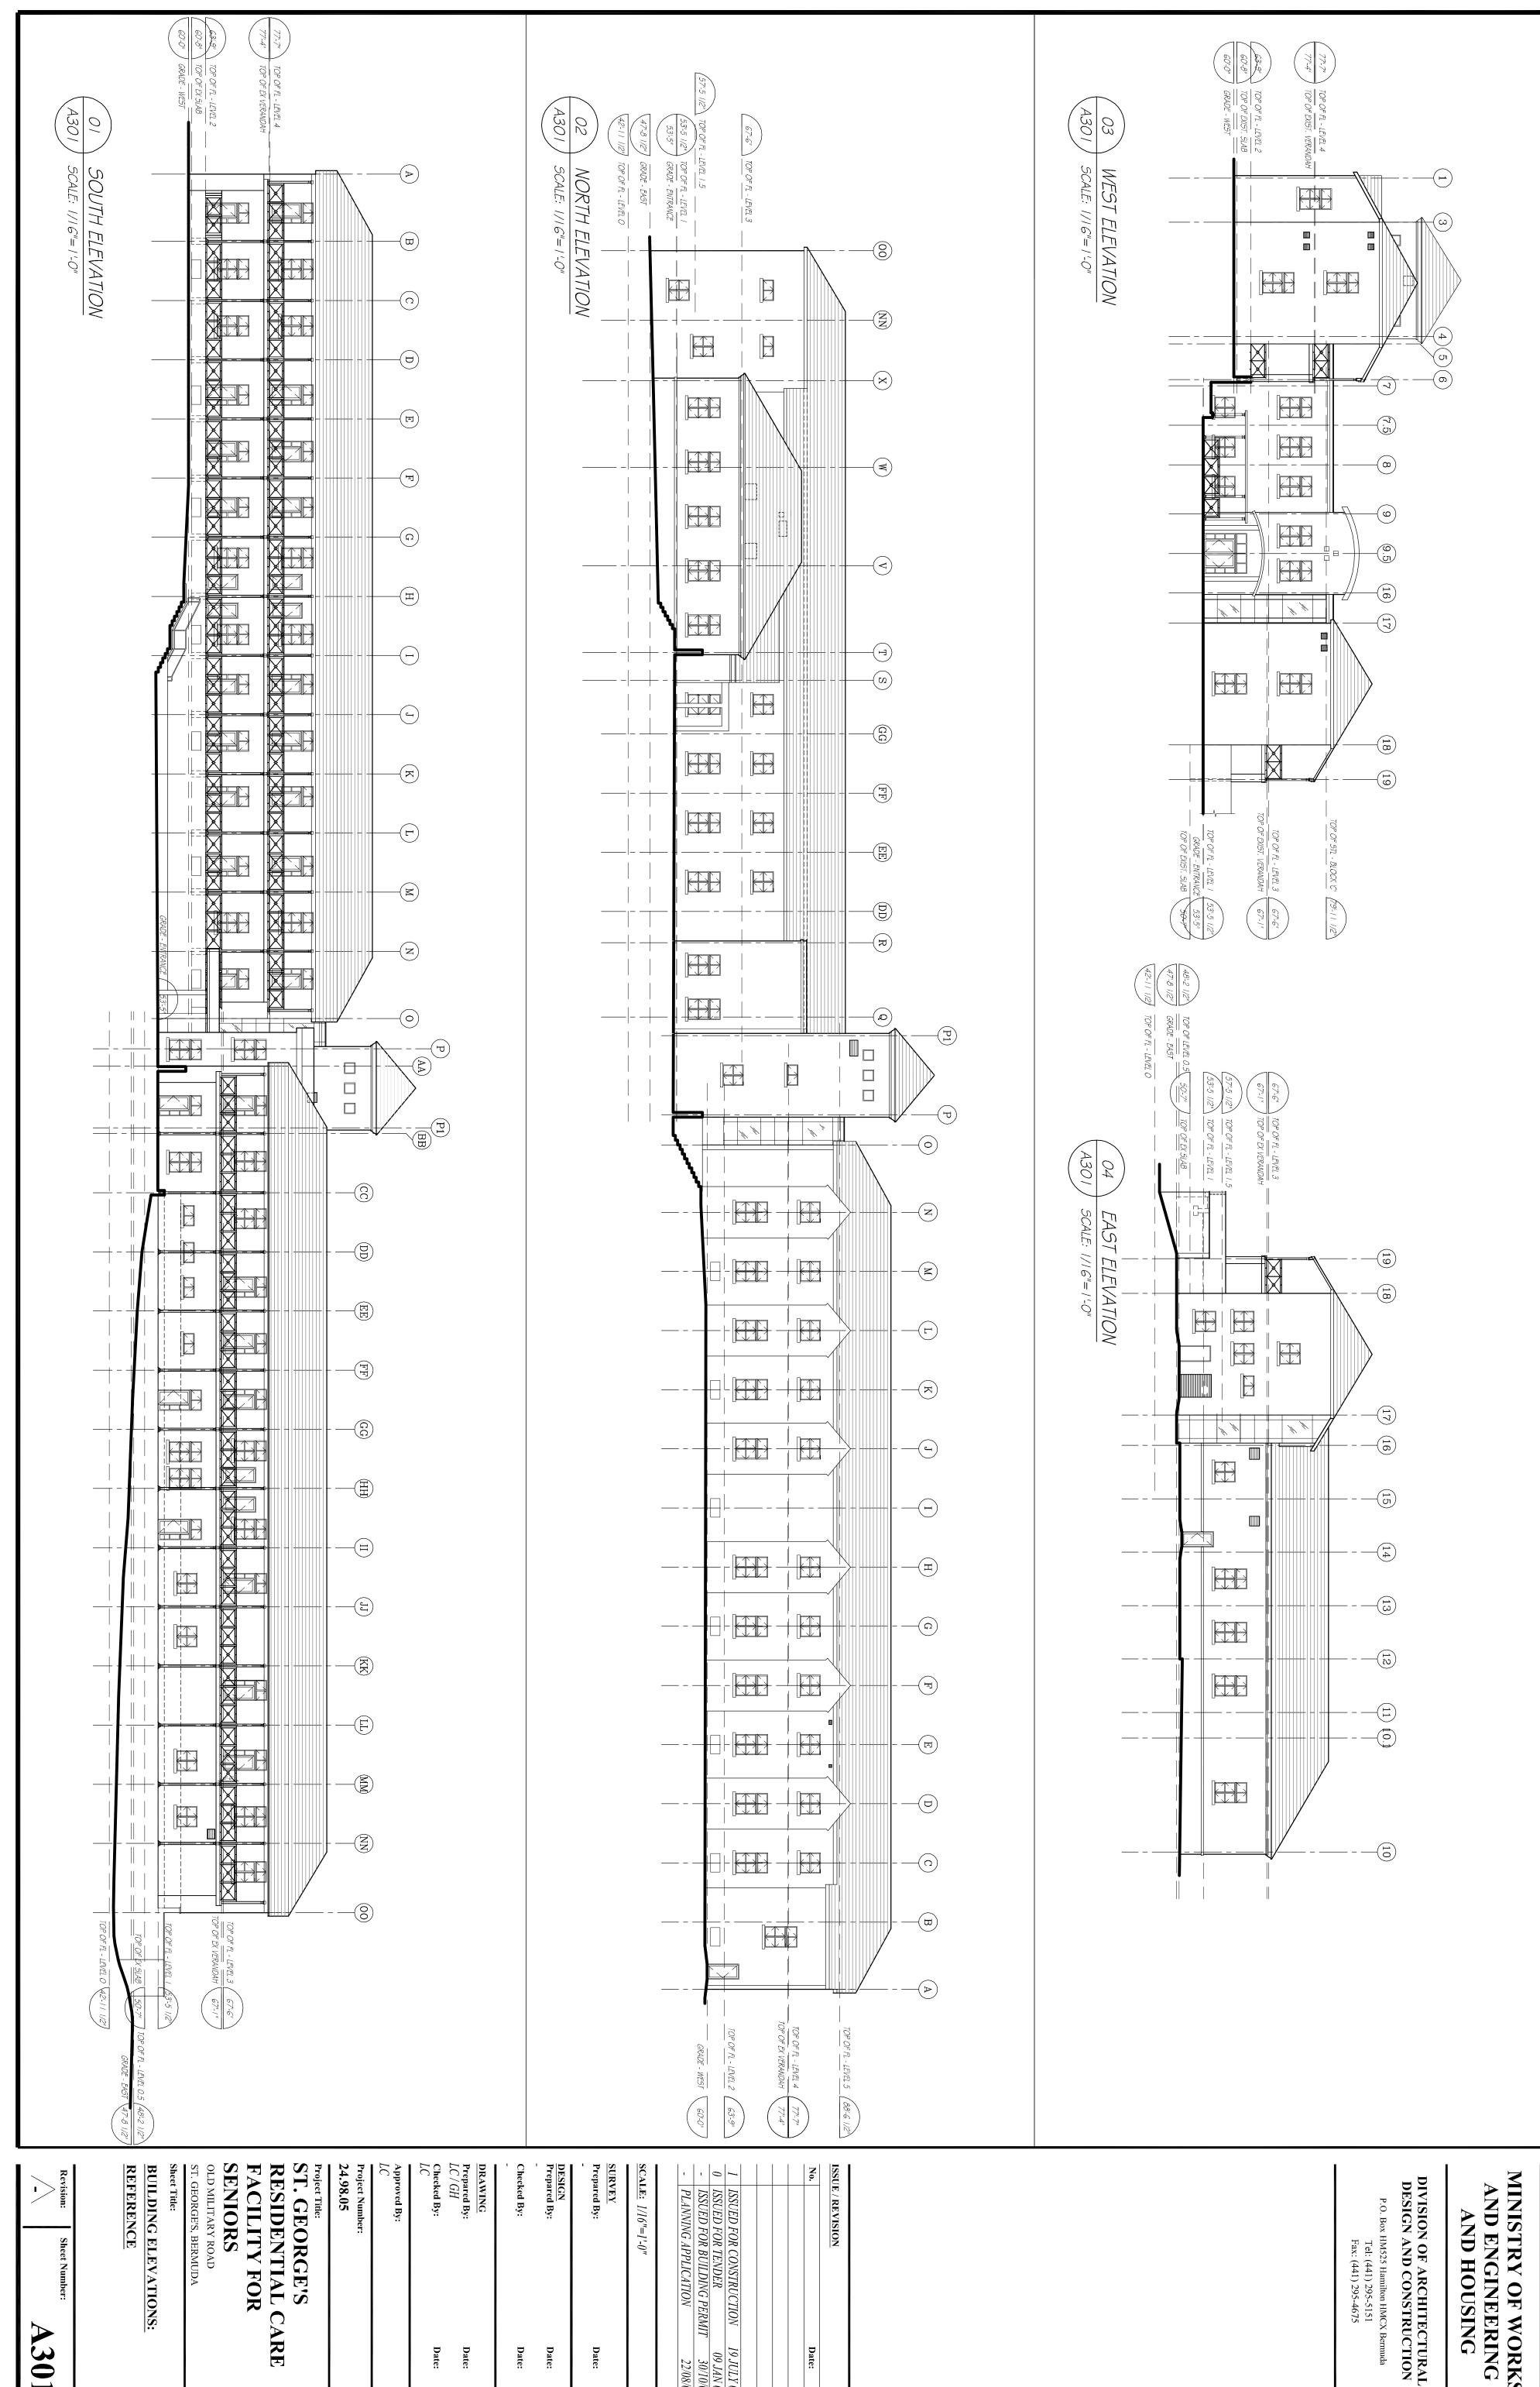

### The specification for the external painting and repairs is to be amended as follows:

- 1. All external railings to be painted, the fence located at the back of the facility (near the substation) is however excluded.
- 2. Light sconces are not to be painted
- 3. The tender is to allow for hacking off and re-plastering 1500 square feet of walls with cement sand plaster with xypex or other equal and approved water proofing admixture.
- 4. The tender is to allow for removing all rust with a wire brush, spot prime and apply a minimum of two coats marine grade paint on metal work.
- 5. The painting of the electrical sub-station and the building on the lower level of the facility are to be included with this tender.
- 6. Drawings numbers A102 A110 and A301 A305 are issued herewith for information purposes and to assist the tender with estimating and pricing
- 7. The tender submission date has been revised to **Thursday the 12<sup>th</sup> of November** 2015, completed Tenders must be returned no later than **3:00 p.m**. on. Late submissions will not be considered

CARE

Date:

Date:

Date:

A301

Date: 19 JULY 04

19 JULY 04 09 JAN 04 30/10/03 22/08/03

Date: