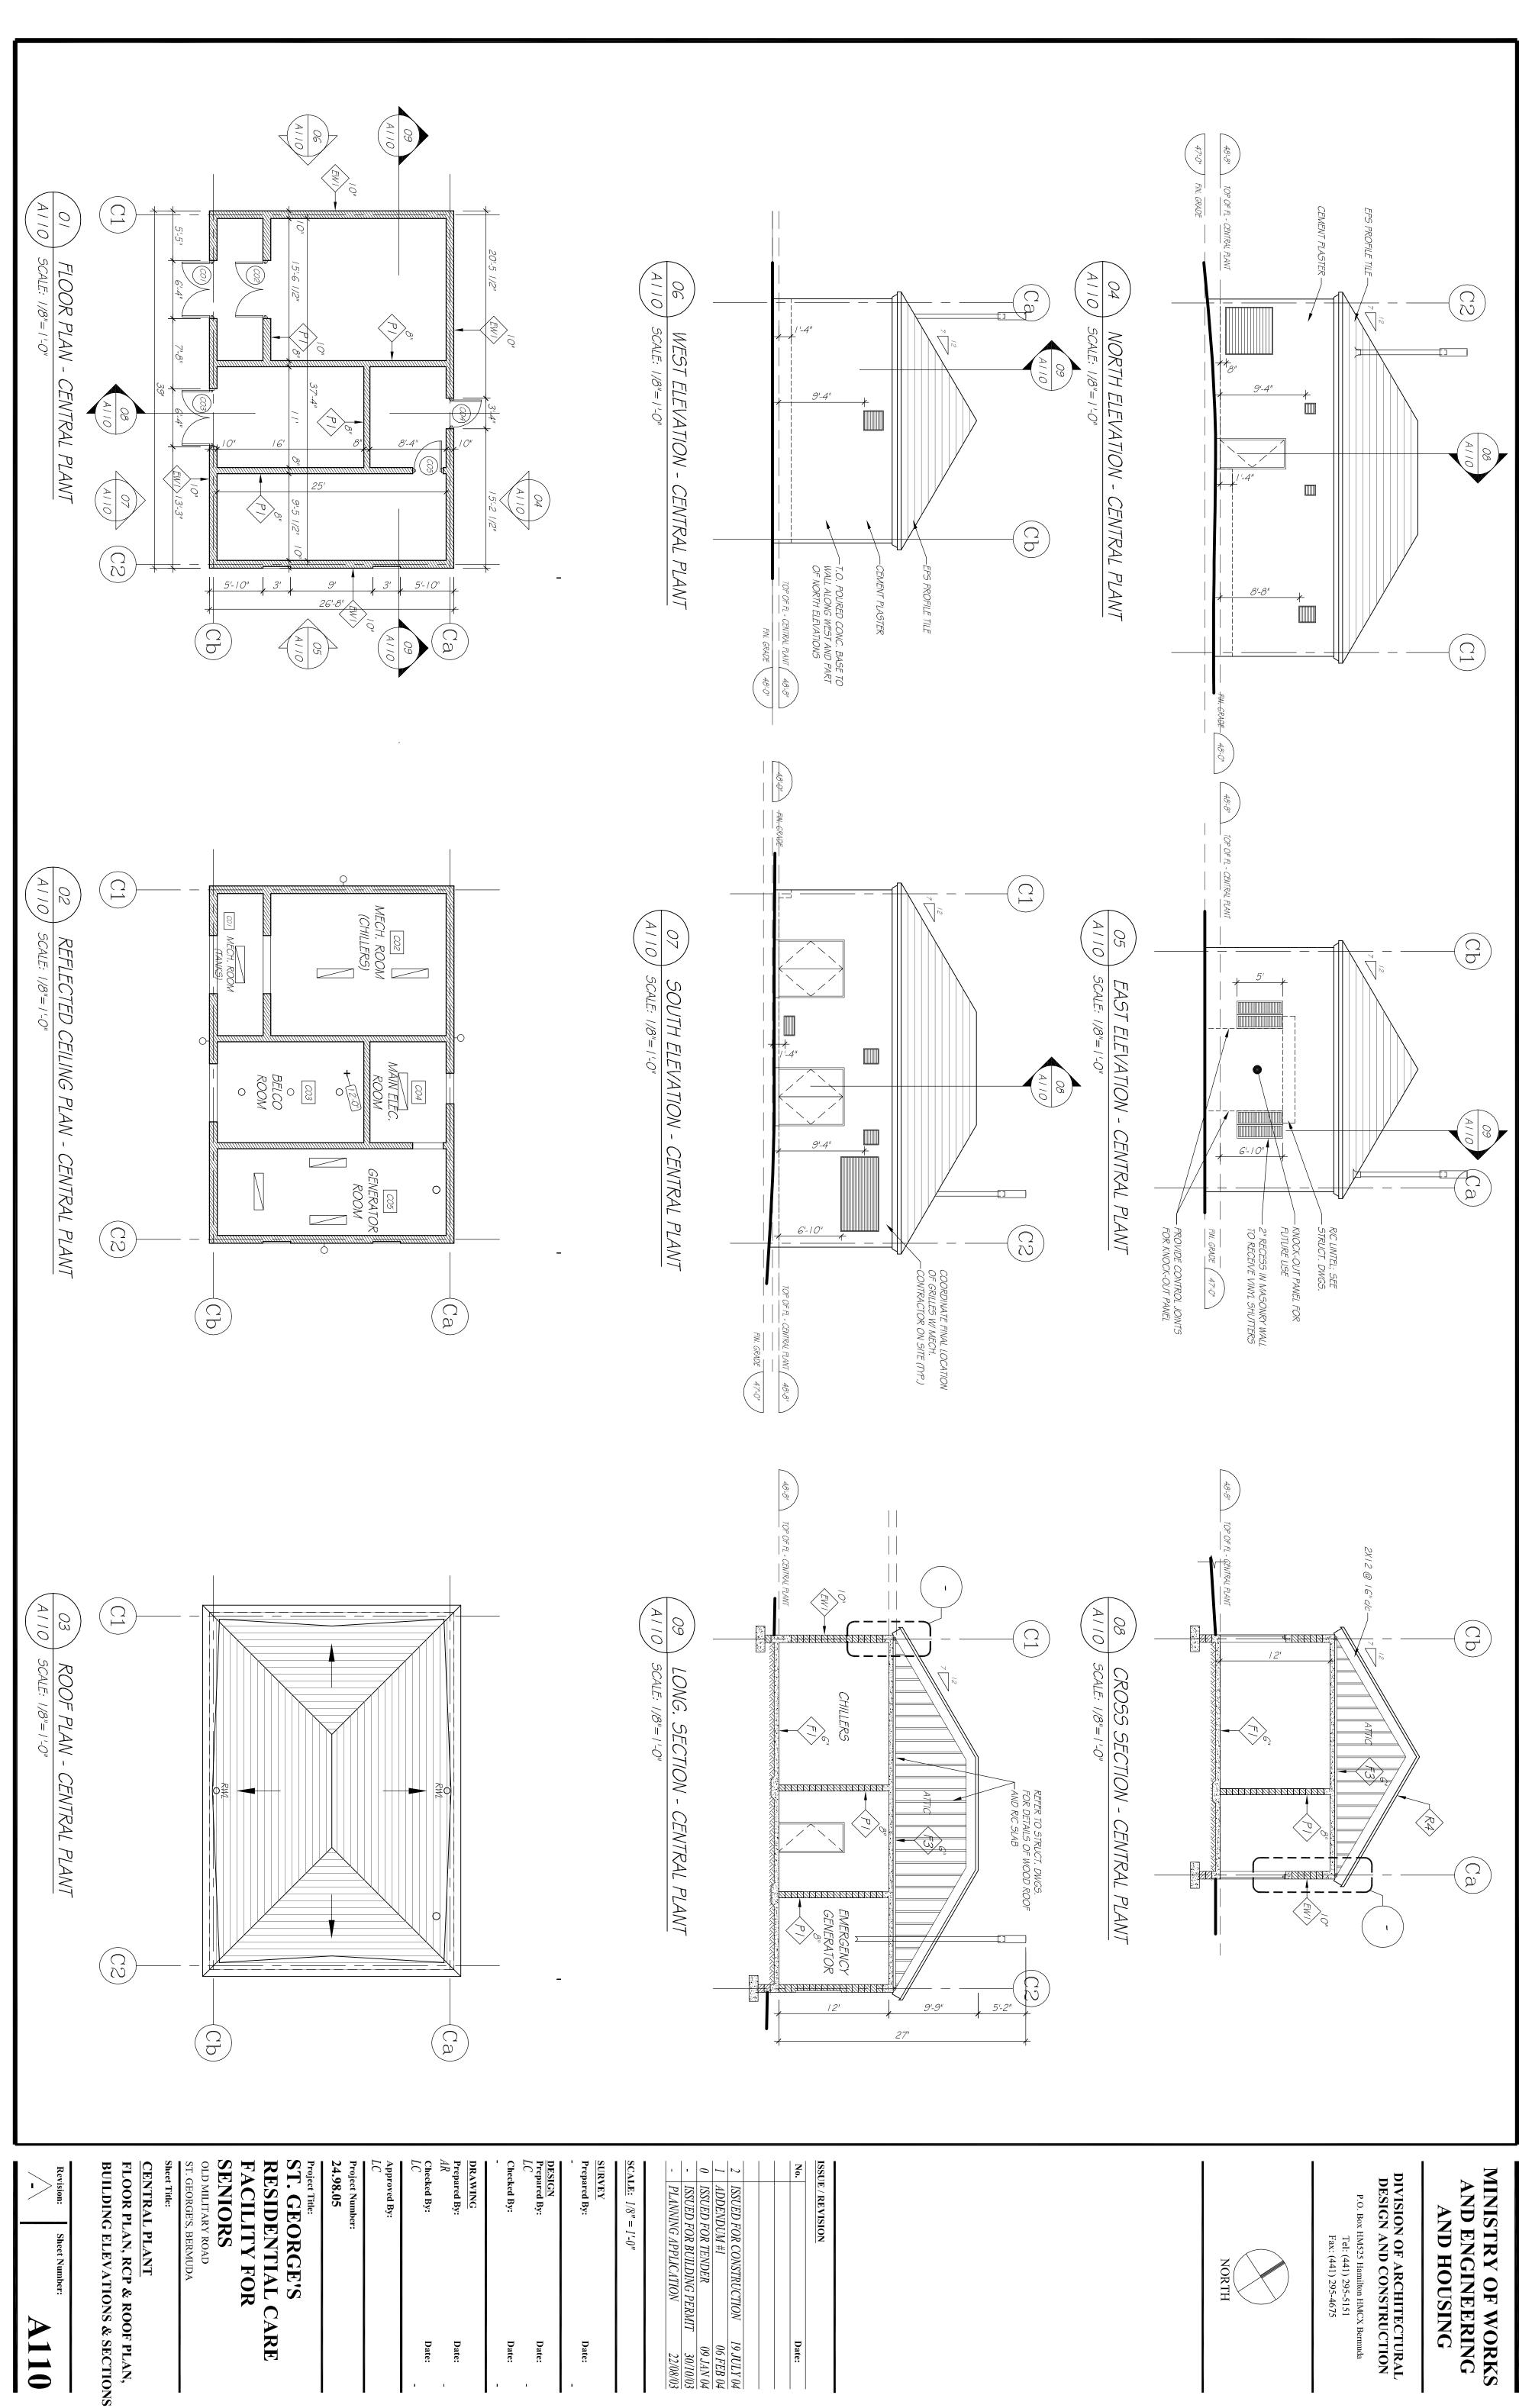

### The specification for the external painting and repairs is to be amended as follows:

- 1. All external railings to be painted, the fence located at the back of the facility (near the substation) is however excluded.
- 2. Light sconces are not to be painted
- 3. The tender is to allow for hacking off and re-plastering 1500 square feet of walls with cement sand plaster with xypex or other equal and approved water proofing admixture.
- 4. The tender is to allow for removing all rust with a wire brush, spot prime and apply a minimum of two coats marine grade paint on metal work.
- 5. The painting of the electrical sub-station and the building on the lower level of the facility are to be included with this tender.
- 6. Drawings numbers A102 A110 and A301 A305 are issued herewith for information purposes and to assist the tender with estimating and pricing
- 7. The tender submission date has been revised to **Thursday the 12<sup>th</sup> of November** 2015, completed Tenders must be returned no later than **3:00 p.m**. on. Late submissions will not be considered

~

19 JULY 04 09 JAN 04 30/10/03 22/08/03

Date:

Date:

Date:

A108

P.O. Box HM525 Hamilton HMCX Berr Tel: (441) 295-5151 Fax: (441) 295-4675

Date: