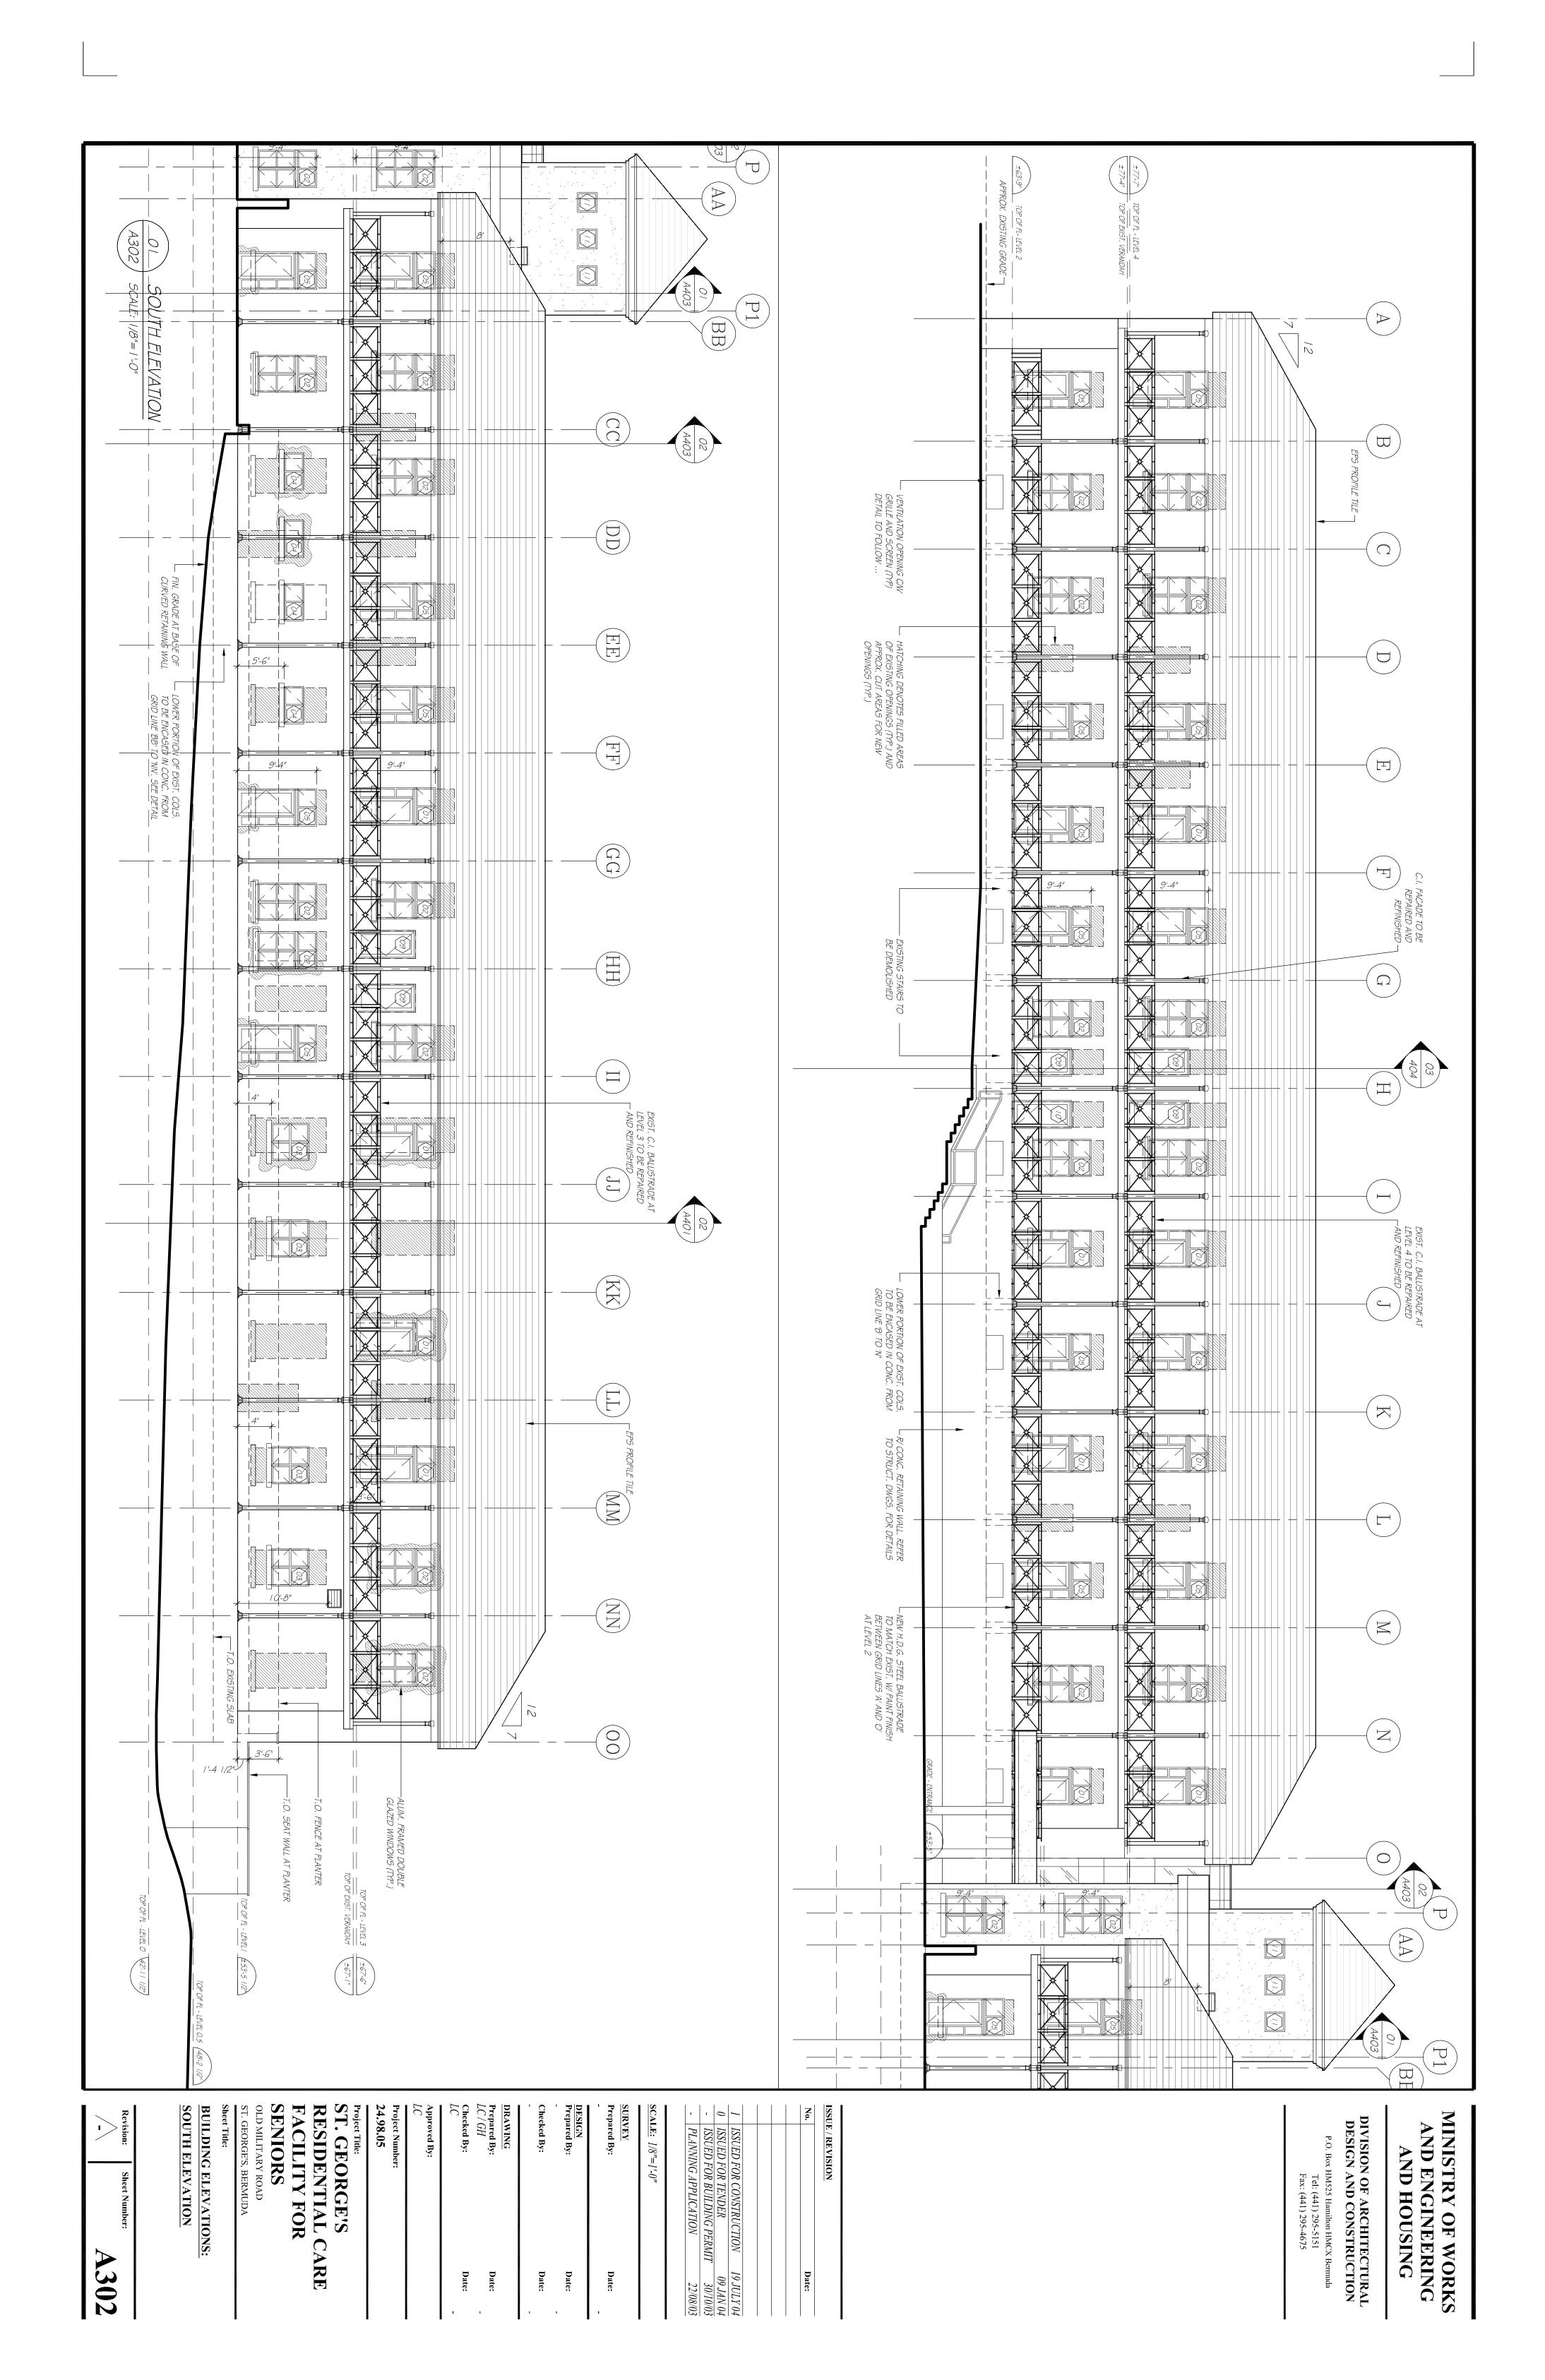

### The specification for the external painting and repairs is to be amended as follows:

- 1. All external railings to be painted, the fence located at the back of the facility (near the substation) is however excluded.
- 2. Light sconces are not to be painted
- 3. The tender is to allow for hacking off and re-plastering 1500 square feet of walls with cement sand plaster with xypex or other equal and approved water proofing admixture.
- 4. The tender is to allow for removing all rust with a wire brush, spot prime and apply a minimum of two coats marine grade paint on metal work.
- 5. The painting of the electrical sub-station and the building on the lower level of the facility are to be included with this tender.
- 6. Drawings numbers A102 A110 and A301 A305 are issued herewith for information purposes and to assist the tender with estimating and pricing
- 7. The tender submission date has been revised to **Thursday the 12<sup>th</sup> of November** 2015, completed Tenders must be returned no later than **3:00 p.m**. on. Late submissions will not be considered

Date:

Date:

A304

Date:

19 JULY 04 09 JAN 04 30/10/03 22/08/03

Date:

Date:

Date: